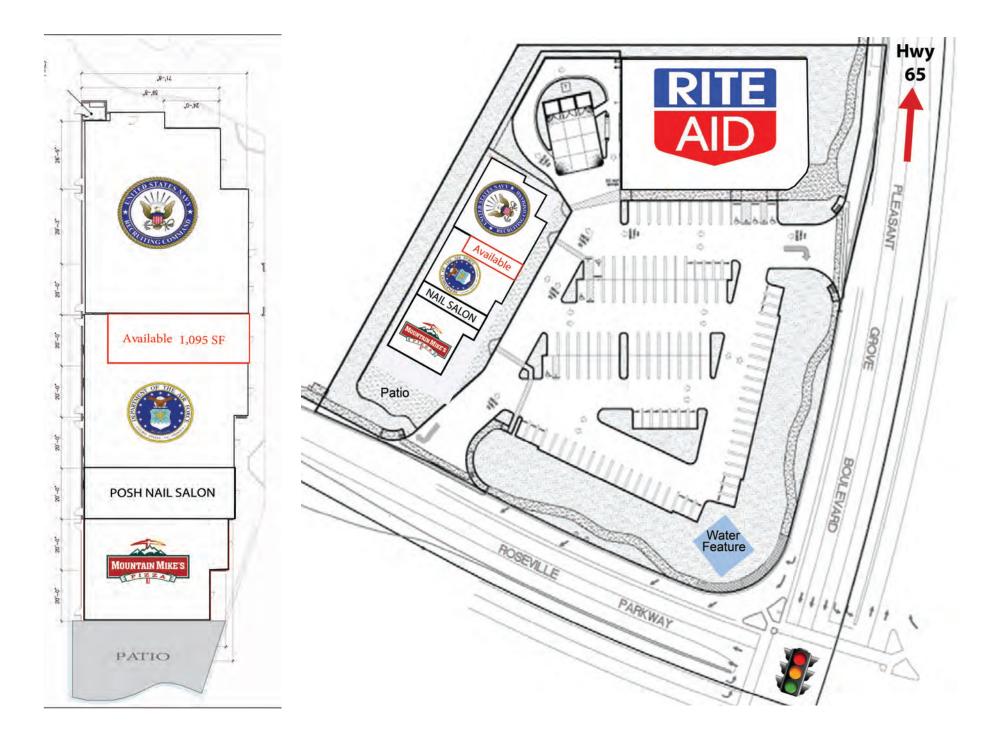

#### NOW LEASING | 1,095 SF AVAILABLE FULL COMMISSION

NWC 996 Plesant Grove Boulevard

Jennifer Petrovich

**c** 916-600-0121

**o** 916-442-4600 x 217

e jp@petrovichdevelopment.com

825 K Street, Floor 3 Sacramento, CA 95814

#### NOW LEASING

1,095 SF AVAILABLE

**FULL COMMISSION** 

For leasing information, please contact: