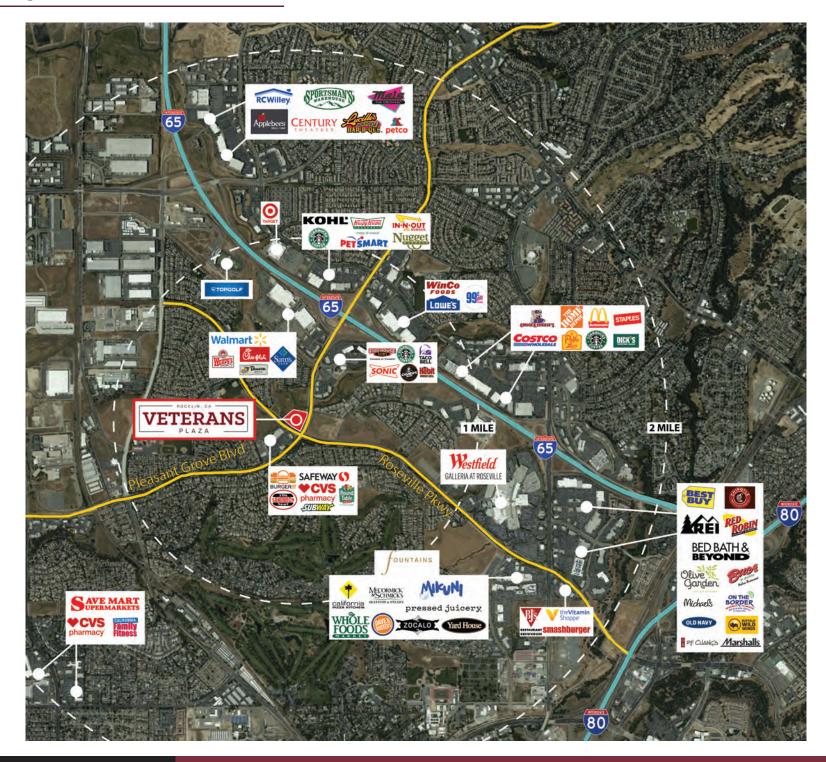

## **Project Highlights**

- Westfield Galleria, Fountains at Roseville and Creekside Town Center are among the highest preforming retail centers in the state; addititionally, Costco's highest volume store in the Sacramento MSA and the Central Valley generates \$350M in sales.
- Located at one of the busiest signalized, hard corner intersections in the trade area - 100,000+ vehicles per day.
- The available space has full visibility to the intersection.
- This location is considered one of Rite Aid's strongest performing stores in the greater Sacramento area.

#### Area Overview

### Surrounding Area Overview

NWC 996 Pleasant Grove Boulevard