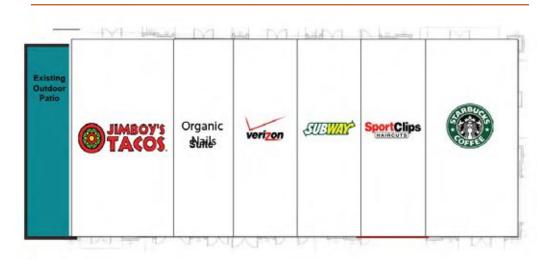

92,216

# NEIGHBORHOOD SHOPPING AND GREAT DINING











## TENANT IMIIX





- IN-N-OUT
- JIMBOY'S TACOS
- **SUBWAY**
- **VERIZON**

- **STARBUCKS**
- **ULTA**
- **RED ROBIN**
- PACIFIC DENTAL
- SPORT CLIPS HAIRCUTS 10 PANDA EXPRESS

- **FAMOUS FOOTWEAR**
- MATTHEWS MATTRESS
- **MAURICES**
- **HOME GOODS**
- **BEST BUY**

- **MICHAELS**
- MATTRESS FIRM
- **SPRINT**
- SOURDOUGH & CO.
- GNC

- US NAVY RECRUITING COMMAND
- MOD PIZZA
- **TARGET**
- **DIGNITY HEALTH**
- PET SUPPLIES PLUS



## SITE PLAN



PHESE 1



## MASTER SITE PLAN







## SHOPS 6



±1,200 SF

AVAILABLE NOW







## SHOPS 2 | COMPLETED CONSTRUCTION



SUITE 130 ±1,612 SF

SUITE 140 ±1,200 SF

SUITE 170 ±1,200 SF

SUITE 180 ±2,475 SF

AVAILABLE NOW





## SHOP BLDGS. FULLY LEASED



#### SHOPS 1





#### SHOPS 3





## SHOP BLDGS. FULLY LEASED



#### SHOPS 4





#### SHOPS 5





## AERIAL VIEW



WOODLAND GATEWAY

## AREA AMENITIES



WOODLAND

#### 550,000 SQ. FT. GLA RETAIL (PHASE 1)

# GATEWAY

#### CONTACT US

#### RICK MARTINEZ

Senior Vice President +1 916 446 8233 rick.martinez@cbre.com Lic. 00991459

#### JOSH SCHMIDT

First Vice President +1 916 446 8776 josh.schmidt@cbre.com Lic. 01328601

www.cbre.com/sacramento

© 2023 CBRE, Inc. All rights reserved. This information has been obtained from sources believed reliable, but has not been verified for accuracy or completeness. You should conduct a careful, independent investigation of the property and verify all information. Any reliance on this information is solely at your own risk. CBRE and the CBRE logo are service marks of CBRE, Inc.