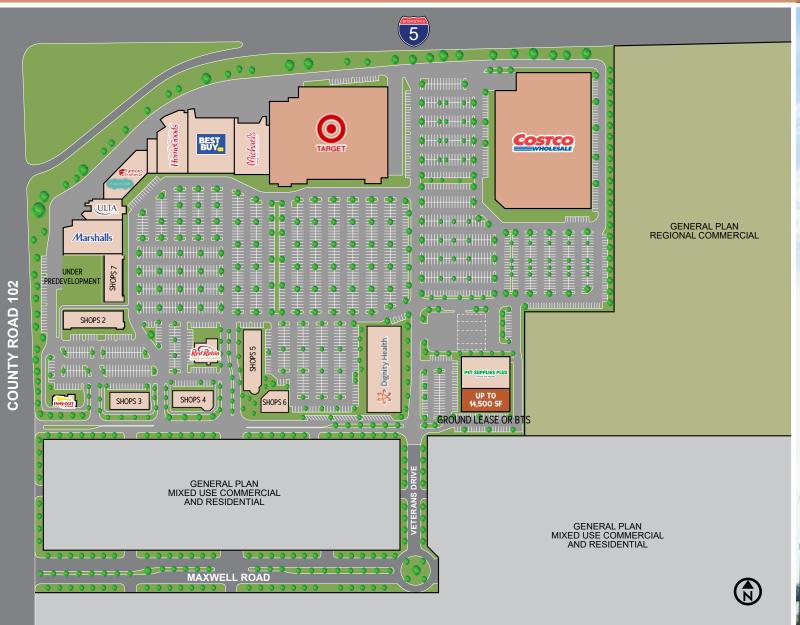

Natomas, Knights Landing, Winters and Willows





## PROJECT SUMMARY



550,000 SF GLA Retail (Phase 1)



Woodland is Yolo County's Government Seat



Traffic Count: 110,000 ADT



Primary Trade Area Population: 165,200



Total Trade Area Population: 292,216

# NEIGHBORHOOD SHOPPING AND GREAT DINING











## TENANT IMIIX





- IN-N-OUT
- JIMBOY'S TACOS
- **SUBWAY**
- **VERIZON**

- **STARBUCKS**
- **ULTA**
- **RED ROBIN**
- PACIFIC DENTAL
- SPORT CLIPS HAIRCUTS 10 PANDA EXPRESS

- **FAMOUS FOOTWEAR**
- MATTHEWS MATTRESS
- **MAURICES**
- **HOME GOODS**
- **BEST BUY**

- **MICHAELS**
- MATTRESS FIRM
- **SPRINT**
- SOURDOUGH & CO.
- GNC

- US NAVY RECRUITING COMMAND
- MOD PIZZA
- **TARGET**
- **DIGNITY HEALTH**
- PET SUPPLIES PLUS



## SITE PLAN



PHESE 1



## MASTER SITE PLAN







## SHOPS 6



±1,200 SF

AVAILABLE NOW







## SHOPS 2 | COMPLETED CONSTRUCTION



SUITE 130 ±1,612 SF

SUITE 140 ±1,200 SF

SUITE 170 ±1,200 SF

SUITE 180 ±2,475 SF

AVAILABLE NOW





## SHOP BLDGS. FULLY LEASED



#### SHOPS 1





#### SHOPS 3





## SHOP BLDGS. FULLY LEASED



#### SHOPS 4





#### SHOPS 5





## AERIAL VIEW



WOODLAND GATEWAY

## AREA AMENITIES



WOODLAND

#### 550,000 SQ. FT. GLA RETAIL (PHASE 1)

# GATEWAY

#### CONTACT US

#### RICK MARTINEZ

Senior Vice President +1 916 446 8233 rick.martinez@cbre.com Lic. 00991459

#### JOSH SCHMIDT

First Vice President +1 916 446 8776 josh.schmidt@cbre.com Lic. 01328601

www.cbre.com/sacramento

© 2023 CBRE, Inc. All rights reserved. This information has been obtained from sources believed reliable, but has not been