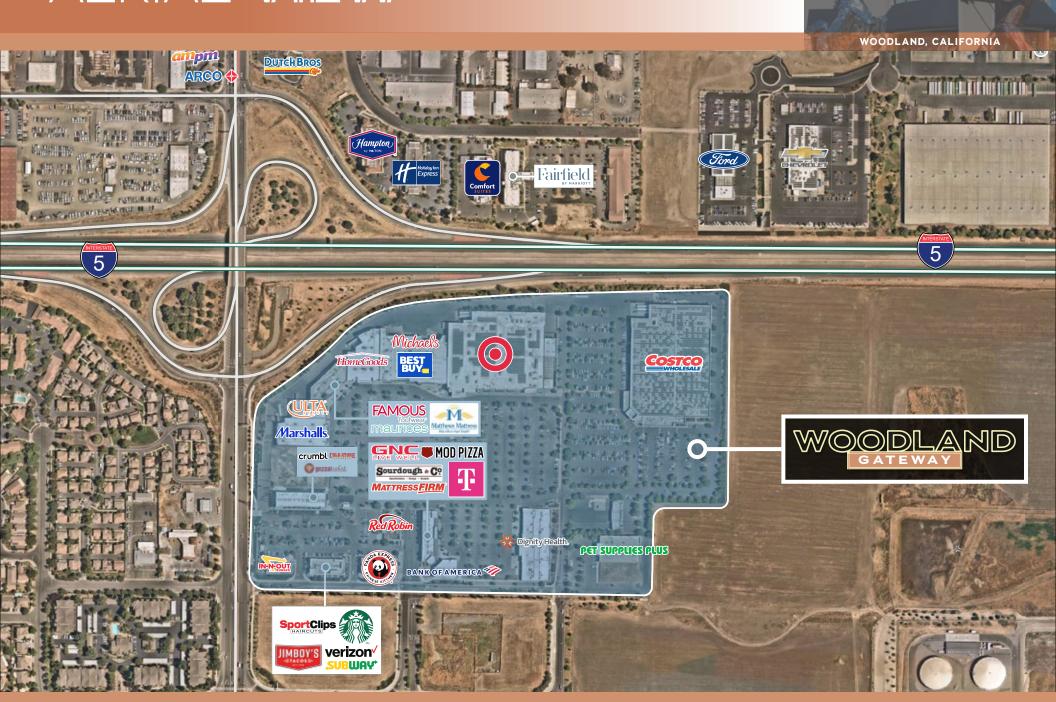

#### ONLY SUPER REGIONAL SHOPPING NODE

for Woodland, Davis, Natomas, Knights Landing, Winters and Willows

## TENANT IMIIX

- IN-N-OUT
- JIMBOY'S TACOS
- **SUBWAY**
- **VERIZON**

- **STARBUCKS**
- **ULTA**
- **RED ROBIN**
- PACIFIC DENTAL
- SPORT CLIPS HAIRCUTS 10 PANDA EXPRESS

- **FAMOUS FOOTWEAR**
- MATTHEWS MATTRESS
- **MAURICES**
- **HOME GOODS**
- **BEST BUY**

- **MICHAELS**
- MATTRESS FIRM
- **SPRINT**
- SOURDOUGH & CO.
- GNC

- US NAVY RECRUITING COMMAND
- MOD PIZZA
- **TARGET**
- **DIGNITY HEALTH**
- PET SUPPLIES PLUS

## AREA AMENITIES

WOODLAND