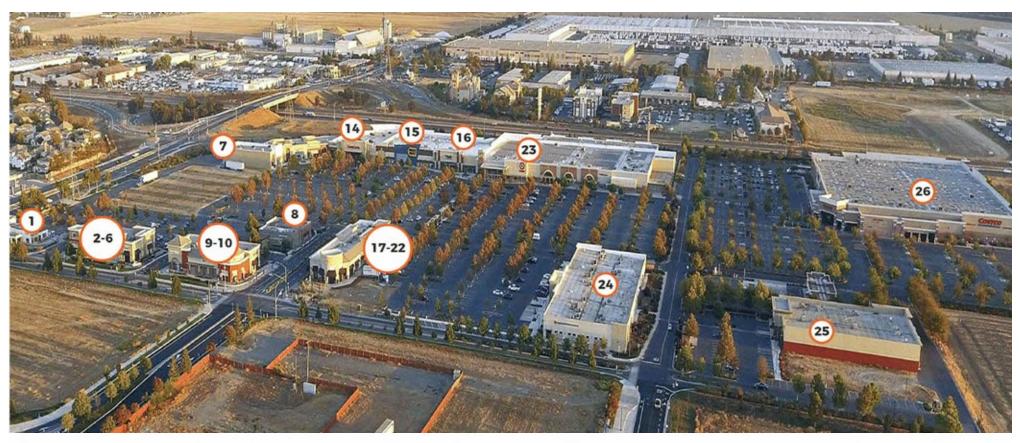

550,000 SQ. FT. GLA RETAIL (PHASE 1)

# WOODLAND GATEWAY

SEC COUNTY ROAD 102 & INTERSTATE 5

Woodland, California







CBRE

#### ONLY SUPER REGIONAL SHOPPING NODE

for Woodland, Davis, Natomas, Knights Landing, Winters and Willows





## PROJECT SUMMARY



550,000 SF GLA Retail (Phase 1)



Woodland is Yolo County's Government Seat



Traffic Count: 110,000 ADT



Primary Trade Area Population: 165,200



Total Trade Area Population: 292,216

# NEIGHBORHOOD SHOPPING AND GREAT DINING











## TENANT IMIIX





- IN-N-OUT
- JIMBOY'S TACOS
- **SUBWAY**
- **VERIZON**

- **STARBUCKS**
- **ULTA**
- **RED ROBIN**
- PACIFIC DENTAL
- SPORT CLIPS HAIRCUTS 10 PANDA EXPRESS

- **FAMOUS FOOTWEAR**
- MATTHEWS MATTRESS
- **MAURICES**
- **HOME GOODS**
- **BEST BUY**

- **MICHAELS**
- MATTRESS FIRM
- **SPRINT**
- SOURDOUGH & CO.
- GNC

- US NAVY RECRUITING COMMAND
- MOD PIZZA
- **TARGET**
- **DIGNITY HEALTH**
- PET SUPPLIES PLUS



## SITE PLAN



PHESE 1



## MASTER SITE PLAN







## SHOPS 6



±1,200 SF

AVAILABLE NOW







## SHOPS 2 | COMPLETED CONSTRUCTION



SUITE 130 ±1,612 SF

SUITE 140 ±1,200 SF

SUITE 170 ±1,200 SF

SUITE 180 ±2,475 SF

AVAILABLE NOW





## SHOP BLDGS. FULLY LEASED



#### SHOPS 1





#### SHOPS 3





## SHOP BLDGS. FULLY LEASED



#### SHOPS 4





#### SHOPS 5





## AERIA