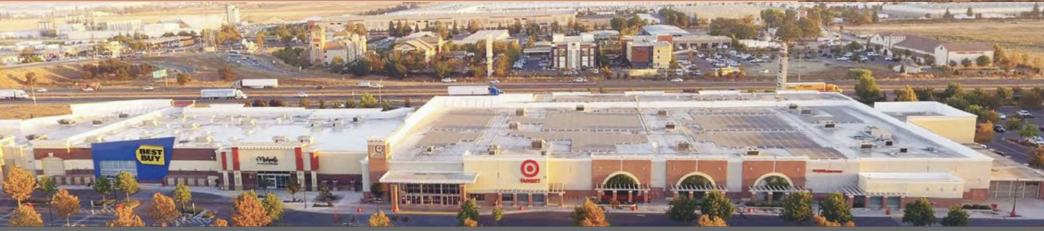

550,000 SQ. FT. GLA RETAIL (PHASE 1)

# WOODLAND GATEWAY

SEC COUNTY ROAD 102 & INTERSTATE 5

Woodland, California







CBRE

#### ONLY SUPER REGIONAL SHOPPING NODE

for Woodland, Davis, Natomas, Knights Landing, Winters and Willows





## PROJECT SUMMARY



550,000 SF GLA Retail (Phase 1)



Woodland is Yolo County's Government Seat



Traffic Count: 110,000 ADT



Primary Trade Area Population: 165,200



Total Trade Area Population: 292,216

# NEIGHBORHOOD SHOPPING AND GREAT DINING











## TENANT IMIIX





- IN-N-OUT
- JIMBOY'S TACOS
- **SUBWAY**
- **VERIZON**

- **STARBUCKS**
- **ULTA**
- **RED ROBIN**
- PACIFIC DENTAL
- SPORT CLIPS HAIRCUTS 10 PANDA EXPRESS

- **FAMOUS FOOTWEAR**
- MATTHEWS MATTRESS
- **MAURICES**
- **HOME GOODS**
- **BEST BUY**

- **MICHAELS**
- MATTRESS FIRM
- **SPRINT**
- SOURDOUGH & CO.
- GNC

- US NAVY RECRUITING COMMAND
- MOD PIZZA
- **TARGET**
- **DIGNITY HEALTH**
- PET SUPPLIES PLUS



## SITE PLAN



PHESE 1



## MASTER SITE PLAN







## SHOPS 6



±1,200 SF

AVAILABLE NOW