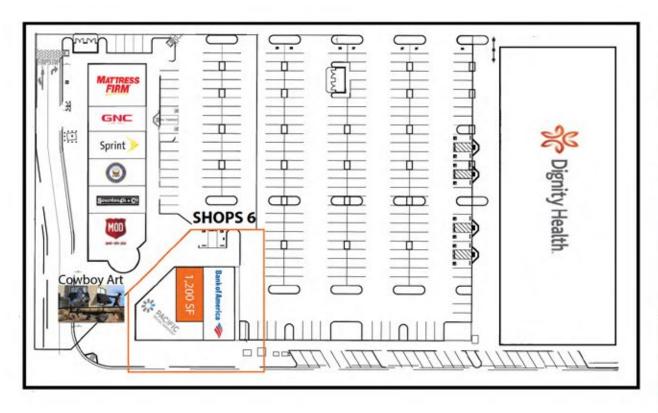

## SITE PLAN

PHESE 1

## MASTER SITE PLAN

## SHOPS 6

±1,200 SF

AVAILABLE NOW

## SHOPS 2 | COMPLETED CONSTRUCTION

SUITE 130 ±1,612 SF

SUITE 140 ±1,200 SF

SUITE 170 ±1,200 SF

SUITE 180 ±2,475 SF

AVAILABLE NOW

## SHOP BLDGS. FULLY LEASED

#### SHOPS 1

#### SHOPS 3

#### SHOPS 4

#### SHOPS 5