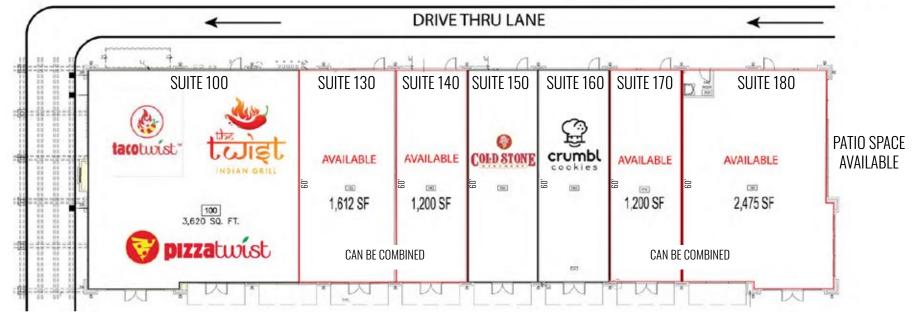

## SHOPS 6

±1,200 SF

AVAILABLE NOW

## SHOPS 2 | COMPLETED CONSTRUCTION

SUITE 130 ±1,612 SF

SUITE 140 ±1,200 SF

SUITE 170 ±1,200 SF

SUITE 180 ±2,475 SF

AVAILABLE NOW