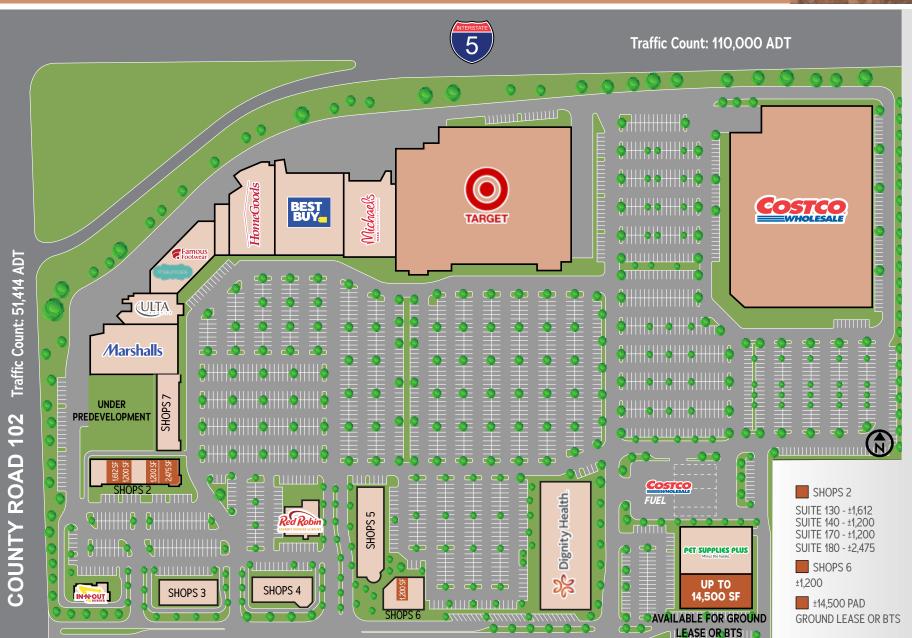

## SITE PLAN

PHESE 1

## SHOPS 6

±1,200 SF

AVAILABLE NOW

## SHOPS 2 | COMPLETED CONSTRUCTION

SUITE 130 ±1,612 SF

SUITE 140 ±1,200 SF

SUITE 170 ±1,200 SF

SUITE 180 ±2,475 SF

AVAILABLE NOW