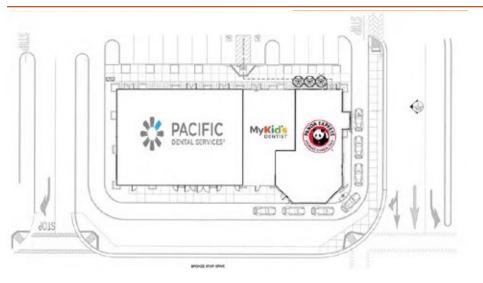

## SITE PLAN

PHESE 1

## SHOPS 6

±1,200 SF

AVAILABLE NOW

## SHOPS 2 | COMPLETED CONSTRUCTION

SUITE 130 ±1,612 SF

SUITE 140 ±1,200 SF

SUITE 170 ±1,200 SF

SUITE 180 ±2,475 SF

AVAILABLE NOW

## SHOP BLDGS. FULLY LEASED

#### SHOPS 1

#### SHOPS 3

#### SHOPS 4

#### SHOPS 5