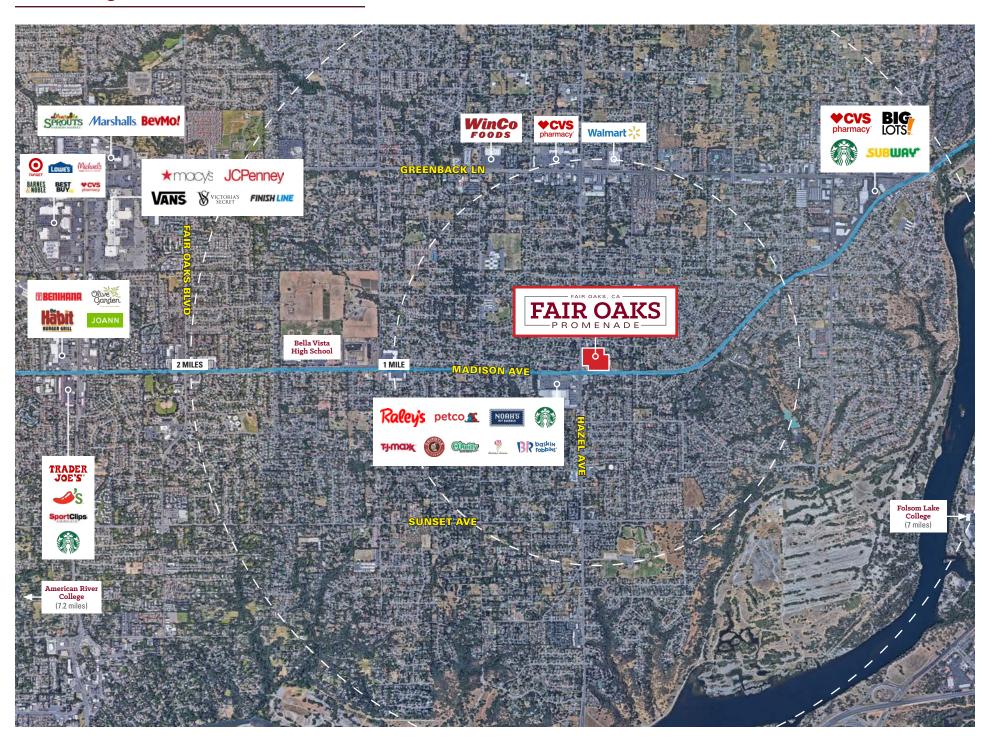

nt residential base
- Fair Oaks Promenade features a memorial honoring the men and women who served our country in times of war and peace. It consists of three granite blocks with cascading water and atop the central block is an eternal flame.
- Join the following retailers:































#### **Demographics**



#### RESIDENTIAL POPULATION

1 MILE 15,403 3 MILE 86,740 5 MILE 237,215



#### AVG. HOUSEHOLD INCOME

1 MILE \$102,254 3 MILE \$100,108 5 MILE \$96,982



1 MILE 2,935 3 MILE 35,396 5 MILE 98,611

#### **Traffic Counts**

| Hazel Ave   | 44,418 CPD |
|-------------|------------|
| Madison Ave | 35,837 CPD |





#### Site Plan Overview



# HAZEL AVE - 37,424 CPD

## **Now Available**











# **Pre Leasing Now**











### **Surrounding Area Overview**





**NEC Madison Avenue & Hazel Avenue** 

#### **NOW LEASING**

900 - 14,000 SF AVAILABLE

For leasing information, please contact:

916.399.3221

info@petrovichdevelopment.com



825 K Street, Floor 3 Sacramento, CA 95814

www. Petrovich Development.com