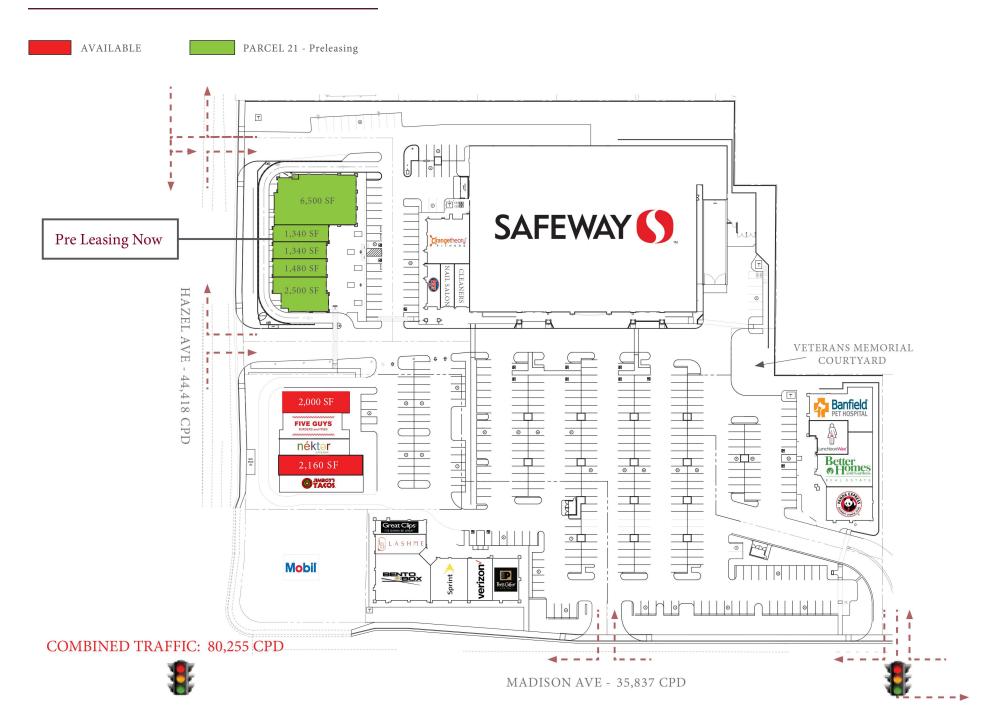

#### Site Plan Overview

# **Pre Leasing Now**

#### **Traffic Counts**

| Hazel Ave   | 44,418 CPD |
|-------------|------------|
| Madison Ave | 35,837 CPD |