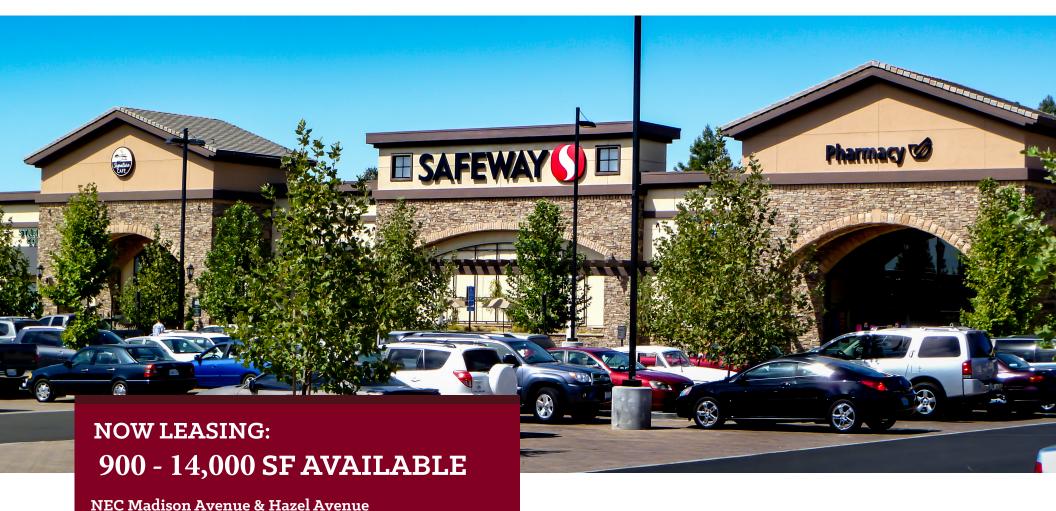

#### **NOW LEASING**

900 - 14,000 SF AVAILABLE

For leasing information, please contact:

916.399.3221

info@petrovichdevelopment.com

825 K Street, Floor 3 Sacramento, CA 95814

www. Petrovich Development.com

#### **Project Highlights**

- 103,000 SF Shopping Center located at the prominent intersection of Madison Avenue and Hazel Avenue with traffic counts of almost 90,000 CPD
- Dense trade area with little competition and an affluent residential base
- Fair Oaks Promenade features a memorial honoring the men and women who served our country in times of war and peace. It consists of three granite blocks with cascading water and atop the central block is an eternal flame.
- Join the following retailers: