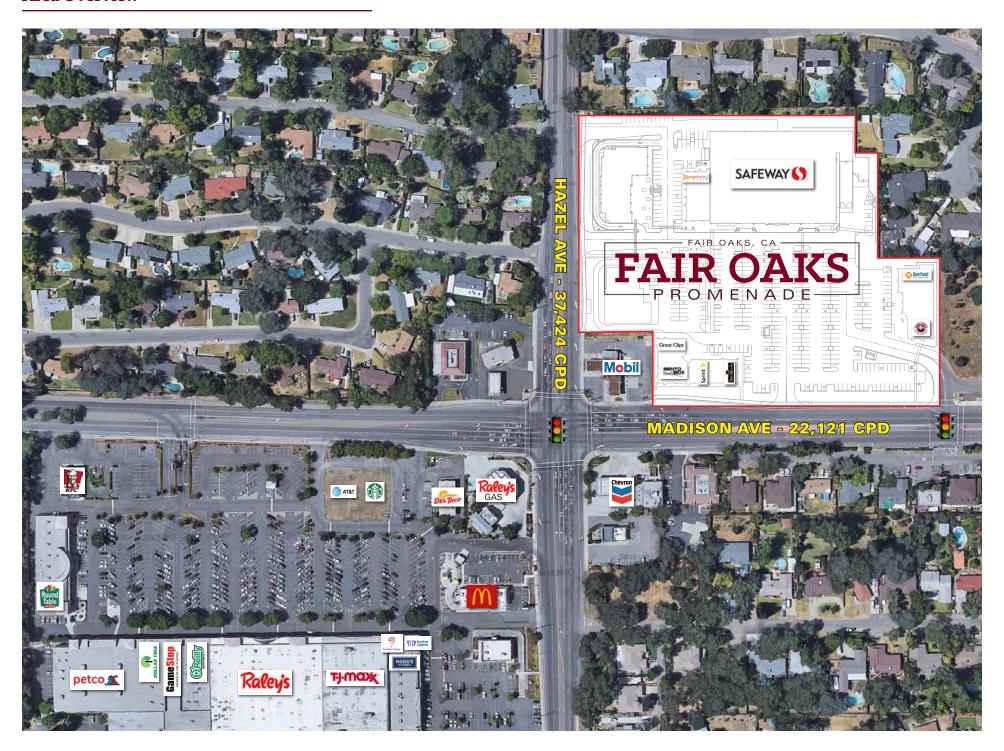

#### Site Plan Overview

# HAZEL AVE - 37,424 CPD

### **Surrounding Area Overview**

**NEC Madison Avenue & Hazel Avenue** 