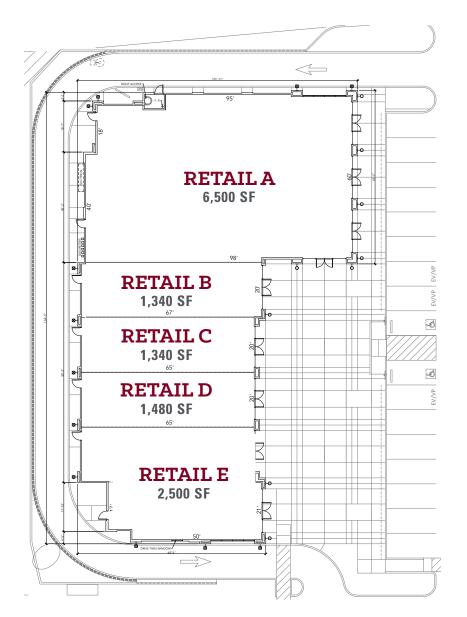

de area with little competition and an affluent residential base
- Fair Oaks Promenade features a memorial honoring the men and women who served our country in times of war and peace. It consists of three granite blocks with cascading water and atop the central block is an eternal flame.
- Join the following retailers:































#### **Demographics**



#### RESIDENTIAL POPULATION

1 MILE 15,403 3 MILE 86,740 5 MILE 237,215



#### AVG. HOUSEHOLD INCOME

1 MILE \$102,254 3 MILE \$100,108 5 MILE \$96,982



1 MILE 2,935 3 MILE 35,396 5 MILE 98,611

#### **Traffic Counts**

| Hazel Ave   | 44,418 CPD |
|-------------|------------|
| Madison Ave | 35,837 CPD |





#### Site Plan Overview



# HAZEL AVE - 37,424 CPD

## **Now Available**











# **Pre Leasing Now**











### **Surrounding Area Overview**





**NEC Madison Avenue & Hazel Avenue** 

#### **NOW LEASING**

900 - 14,000 SF AVAILABLE

For leasing information, please contact:

916.399.3221

info@petrovichdevelopment.com



825 K Street, Floor 3 Sacramento, CA 95814

www. Petrovich Development.com