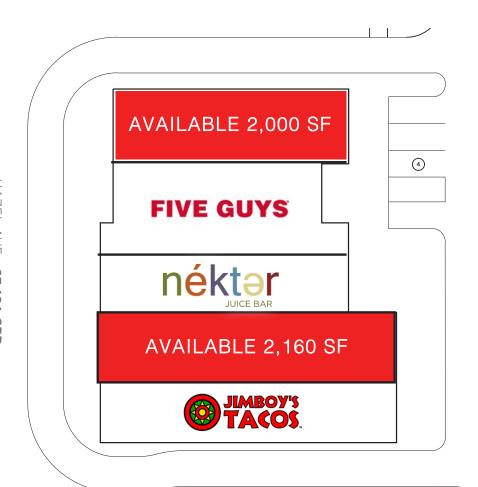

of almost 90,000 CPD
- Dense trade area with little competition and an affluent residential base
- Fair Oaks Promenade features a memorial honoring the men and women who served our country in times of war and peace. It consists of three granite blocks with cascading water and atop the central block is an eternal flame.
- Join the following retailers:































#### **Demographics**



#### RESIDENTIAL POPULATION

1 MILE 15,403 3 MILE 86,740 5 MILE 237,215



#### AVG. HOUSEHOLD INCOME

1 MILE \$102,254 3 MILE \$100,108 5 MILE \$96,982



1 MILE 2,935 3 MILE 35,396 5 MILE 98,611

#### **Traffic Counts**

| Hazel Ave   | 44,418 CPD |
|-------------|------------|
| Madison Ave | 35,837 CPD |





#### Site Plan Overview



# HAZEL AVE - 37,424 CPD

## **Now Available**











# **Pre Leasing Now**











### **Surrounding Area Overview**





**NEC Madison Avenue & Hazel Avenue** 

#### **NOW LEASING**

900 - 14,000 SF AVAILABLE

For leasing information, please contact:

916.399.3221

info@petrovichdevelopment.com



825 K Street, Floor 3 Sacramento, CA 95814

www. Petrovich Development.com