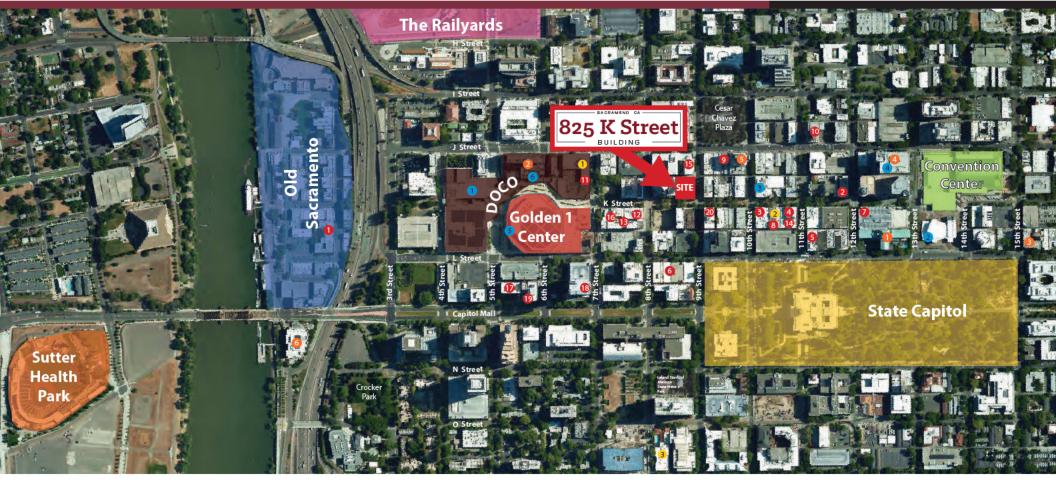

### **Project Highlights**

- Open floor plan of 19,422 SF per floor
- Underground secured parking
- Located at the core of the downtown business district
- 2 blocks away from new \$500 million Golden One Center Arena & hotel
- 2 blocks away from the State Capital, City Hall, & County Administration Offices
- Light rail station directly in front of building
- Located above highly convenient Rite Aid
- Beautifully revovated historic department store building.
- 14' open ceilings
- LEED & silver pending

- 1. Fire House
- 2. Ella Dining Room and Bar
- 3. The Boiling Crab
- 4. Pizza Rock
- 5. The Diplomat Steakhouse
- 6. Frank Fats
- 7. Mayahuel
- 8. Empress Tavern
- 9. Grange
- 10. Claim Jumper
- 11. Sauced BBQ
- 12. Solomon's Deli
- 13. Tiger
- 14. Ambrosia Cafe
- 15. Temple Coffee Roasters
- 16. Starbuck's Reserve
- 17. House Kitchen & Bar
- 18. Morton's The Steakhouse
- 19. Camden Spit & Larder

#### 20. Taco Bell Cantina DOCO

- 21. Andy's Candy
- 22. Burger Lounge
- 23. Chipotle
- 24. Echo & Rig
- 25. Estelle
- 26. Fizz
- 27. Hagen Dazs
- 28. Insomnia Cookies
- 29. Jimboys Tacos
- 30. Panda Express
- 31. The Pizza Press
- 32. Poke Ichii
- 33. Polanco
- 34. Popbar
- 35. Pressed Juicery
- 36. Revival
- 38. Yard House
- 39. Flat Stick

#### Hotels

- 1. Hyatt Regency Sacramento
- 2. Kimpton Sawyer Hotel
- 3. Residence Inn by Marriot
- 4. Sheraton Grand
- 5. The Citizen Hotel
- 6. Embassy Suites by Hilton

#### Entertainment

- 1. Century DOCO and XD
- 2. Community Center Theatre
- 3. Crest Theatre
- 4. Esquire IMAX Theatre
- 5. Golden 1 Center
- 6. Punch Bowl Social

#### Gym

- 1. 24 Hour Fitness
- 2. California Family Fitness
- 3. The Capital Athletic Club