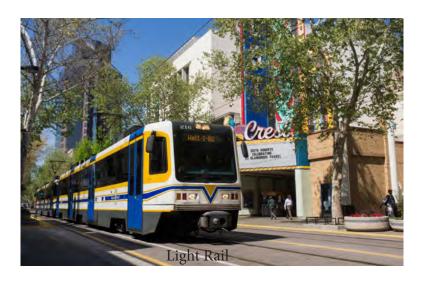

### **Project Highlights**

- Open floor plan of 19,422 SF per floor
- Underground secured parking
- Located at the core of the downtown business district
- 2 blocks away from new \$500 million Golden One Center Arena & hotel
- 2 blocks away from the State Capital, City Hall, & County Administration Offices
- Light rail station directly in front of building
- Located above highly convenient Rite Aid
- Beautifully revovated historic department store building.
- 14' open ceilings
- LEED & silver pending