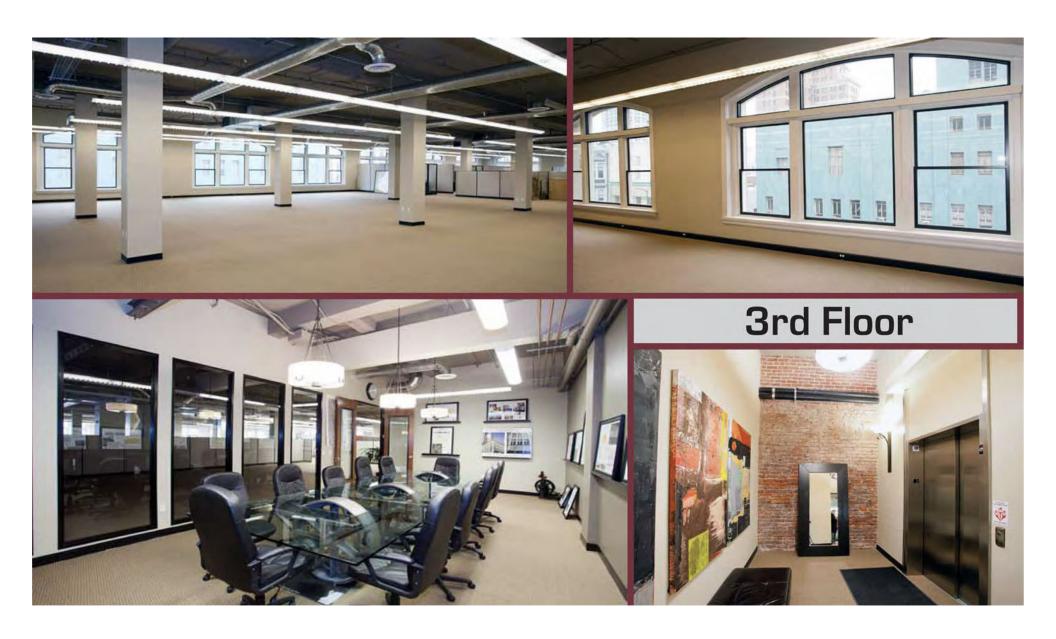

### **Project Highlights**

- Open floor plan of 19,422 SF per floor
- Underground secured parking
- Located at the core of the downtown business district
- 2 blocks away from new \$500 million Golden One Center Arena & hotel
- 2 blocks away from the State Capital, City Hall, & County Administration Offices
- Light rail station directly in front of building
- Located above highly convenient Rite Aid
- Beautifully revovated historic department store building.
- 14' open ceilings
- LEED & silver pending