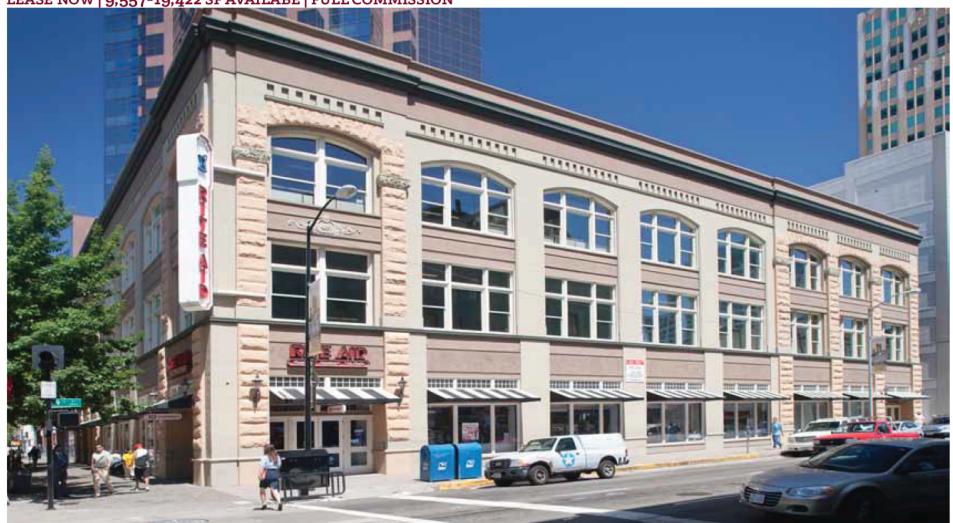

# 825 K Street

-HALE BUILDING-

LEASE NOW | 9,557-19,422 SF AVAILABE | FULL COMMISSION

### **Project Highlights**

- Open floor plan of 19,422 SF per floor
- Underground secured parking
- Located at the core of the downtown business district
- 2 blocks away from new \$500 million Golden One Center Arena & hotel
- 2 blocks away from the State Capital, City Hall, & County Administration Offices
- Light rail station directly in front of building
- Located above highly convenient Rite Aid
- Beautifully revovated historic department store building.
- 14' open ceilings
- LEED & silver pending

# 825 K Street

Hale Building

**LEASING NOW** 

9,557-19,422 SF AVAILABLE

**FULL COMMISSION** 

For leasing information, please contact: