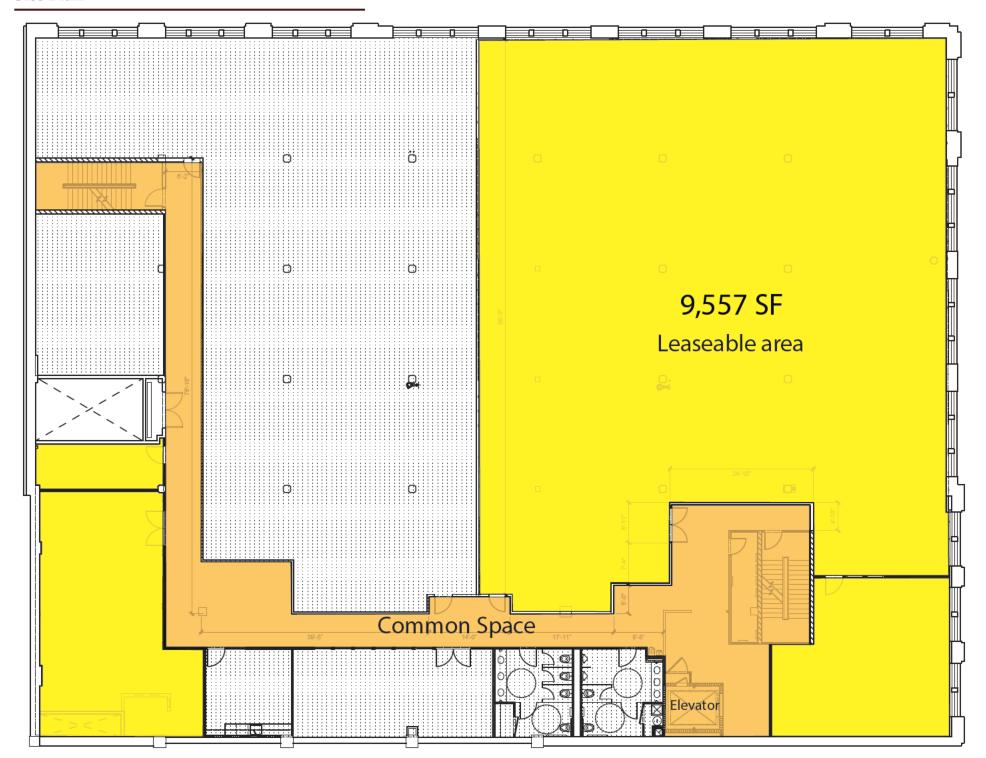

# 825 K Street

-HALE BUILDING-

LEASE NOW | 9,557-19,422 SF AVAILABE | FULL COMMISSION

### **Project Highlights**

- Open floor plan of 19,422 SF per floor
- Underground secured parking
- Located at the core of the downtown business district
- 2 blocks away from new \$500 million Golden One Center Arena & hotel
- 2 blocks away from the State Capital, City Hall, & County Administration Offices
- Light rail station directly in front of building
- Located above highly convenient Rite Aid
- Beautifully revovated historic department store building.
- 14' open ceilings
- LEED & silver pending