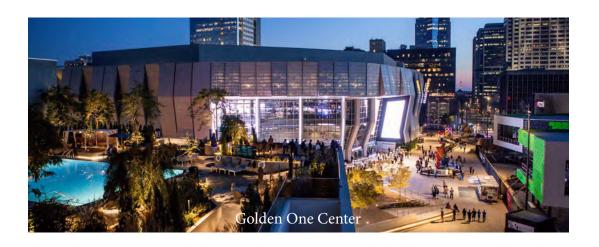

### **Project Highlights**

- Open floor plan of 19,422 SF per floor
- Underground secured parking
- Located at the core of the downtown business district
- 2 blocks away from new \$500 million Golden One Center Arena & hotel
- 2 blocks away from the State Capital, City Hall, & County Administration Offices
- Light rail station directly in front of building
- Located above highly convenient Rite Aid
- Beautifully revovated historic department store building.
- 14' open ceilings
- LEED & silver pending

#### Entertainment

- 1. Century DOCO and XD
- 2. Community Center Theatre
- 3. Crest Theatre
- 4. Esquire IMAX Theatre
- 5. Golden 1 Center
- 6. Punch Bowl Social