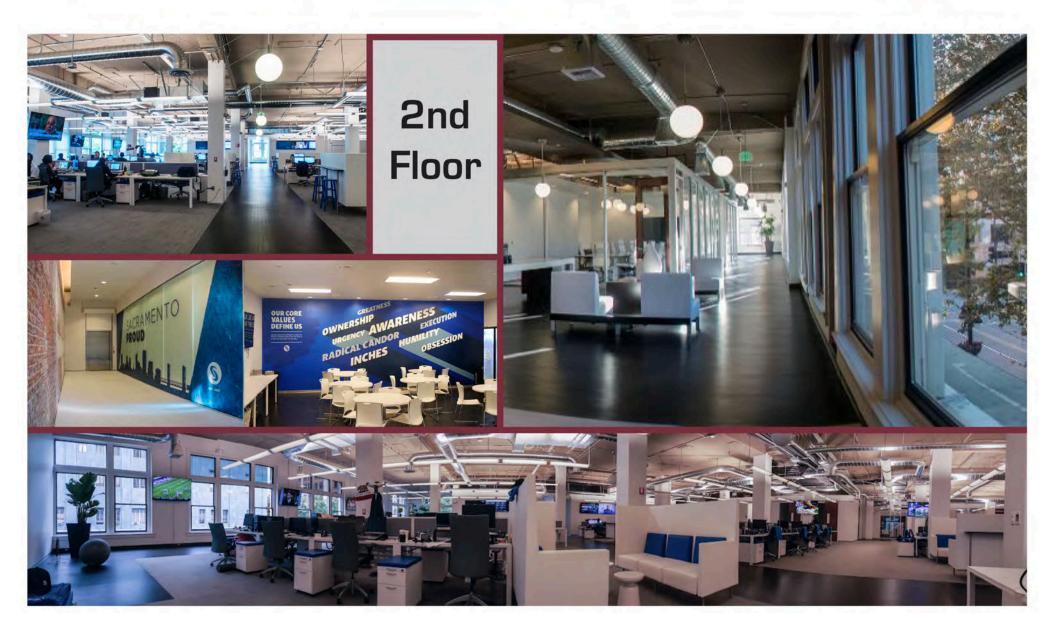

### **Project Highlights**

- Open floor plan of 19,422 SF per floor
- Underground secured parking
- Located at the core of the downtown business district
- 2 blocks away from new \$500 million Golden One Center Arena & hotel
- 2 blocks away from the State Capital, City Hall, & County Administration Offices
- Light rail station directly in front of building
- Located above highly convenient Rite Aid
- Beautifully revovated historic department store building.
- 14' open ceilings
- LEED & silver pending