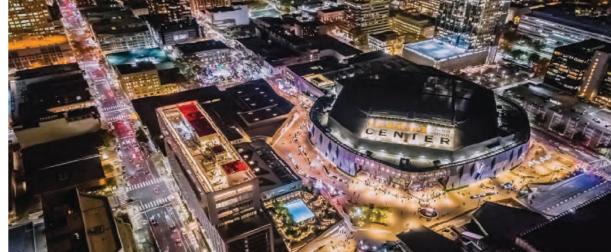

### **Project Highlights**

- Open floor plan of 19,422 SF per floor
- Underground secured parking
- Located at the core of the downtown business district
- 2 blocks away from new \$500 million Golden One Center Arena & hotel
- 2 blocks away from the State Capital, City Hall, & County Administration Offices
- Light rail station directly in front of building
- Located above highly convenient Rite Aid
- Beautifully revovated historic department store building.
- 14' open ceilings
- LEED & silver pending

#### Entertainment

- 1. Century DOCO and XD
- 2. Community Center Theatre
- 3. Crest Theatre
- 4. Esquire IMAX Theatre
- 5. Golden 1 Center
- 6. Punch Bowl Social