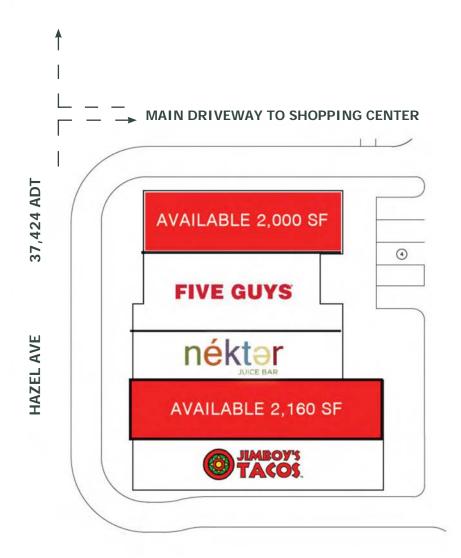

#### 2,000 - 2,160 SF AVAILABLE

#### 1,340 - 6,500 SF PRE LEASING NOW

MAIN DRIVEWAY TO SHOPPING CENTER