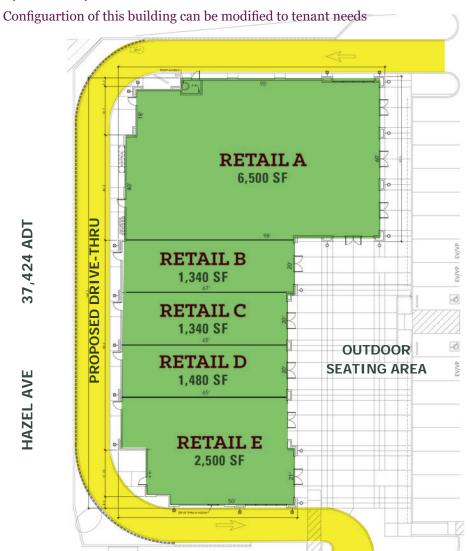

# NORTHERLY HAZEL AVE PAD Conceptual Site Plan

#### 1,340 - 6,500 SF PRE LEASING NOW

MAIN DRIVEWAY TO SHOPPING CENTER