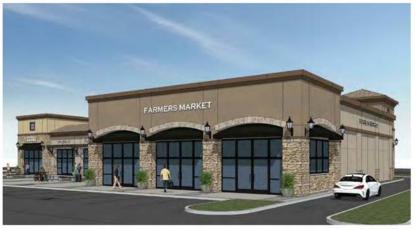

and Hazel Ave.
- Dense trade area with little competition and an affluent residential base.
- · Located at a signalized intersection.
- Fair Oaks Promenade features a memorial honoring the men and women who served our country in times of war and peace. It consists of three granite columns with cascading water. The central stone is an eternal flame with water flowing from it. This memorial was specially designed by a NASA engineer.

#### **2023 DEMOS FOR STONE POINTE**

POPULATION AVERAGE HOUSEHOLD INCOME 1-Mile: \$120,376



### SITE PLAN



#### 1,340 - 13,160 SF AVAILABLE



**Hazel Ave Monument Sign** 

**Madison Ave Monument Sign** 

## SITE PLAN



#### 2,000 - 2,160 SF AVAILABLE











# NORTHERLY HAZEL AVE PAD Conceptual Site Plan



#### 1,340 - 6,500 SF PRE LEASING NOW









MAIN DRIVEWAY TO SHOPPING CENTER

# MACRO TRADE AREA OVERVIEW





# MICRO TRADE AREA OVERVIEW