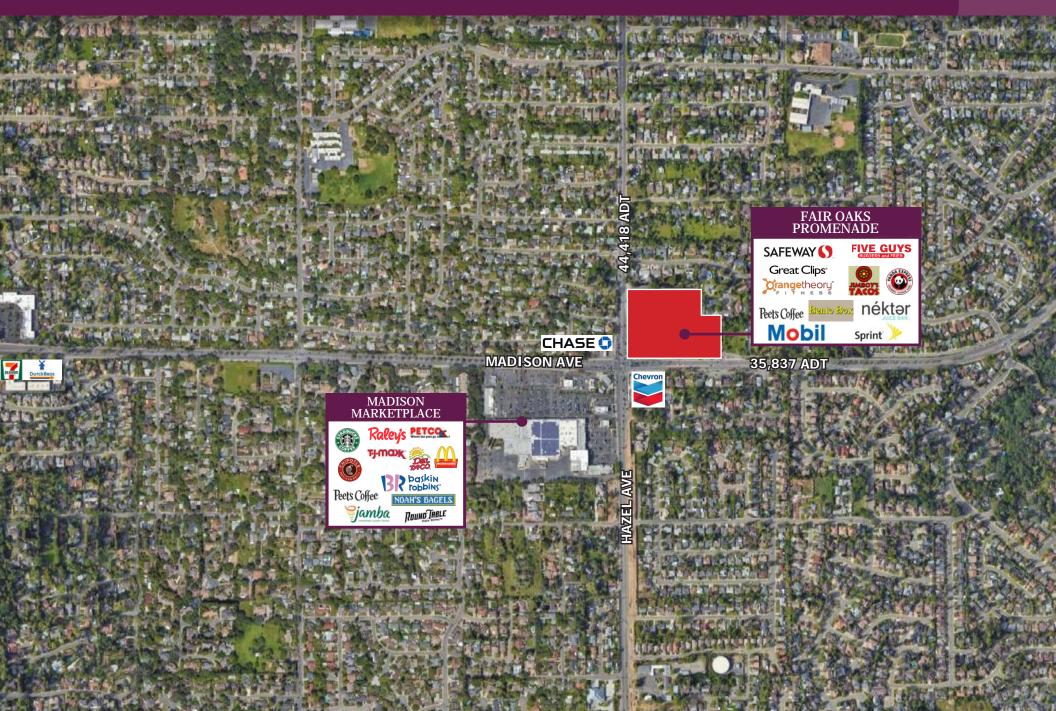

ted at a signalized intersection.
- Fair Oaks Promenade features a memorial honoring the men and women who served our country in times of war and peace. It consists of three granite columns with cascading water. The central stone is an eternal flame with water flowing from it. This memorial was specially designed by a NASA engineer.

#### **2023 DEMOS FOR STONE POINTE**

POPULATION AVERAGE HOUSEHOLD INCOME 1-Mile: \$120,376



### SITE PLAN



#### 1,340 - 13,160 SF AVAILABLE



**Hazel Ave Monument Sign** 

**Madison Ave Monument Sign** 

## SITE PLAN



#### 2,000 - 2,160 SF AVAILABLE











# NORTHERLY HAZEL AVE PAD Conceptual Site Plan



#### 1,340 - 6,500 SF PRE LEASING NOW









MAIN DRIVEWAY TO SHOPPING CENTER

# MACRO TRADE AREA OVERVIEW





# MICRO TRADE AREA OVERVIEW