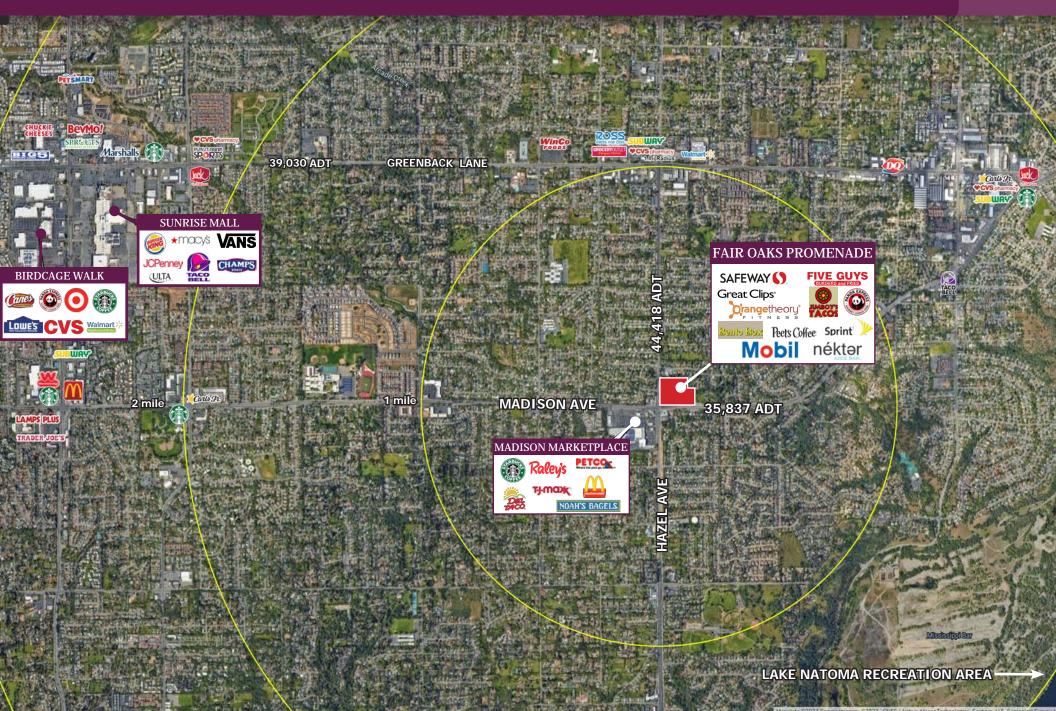

fluent residential base.
- · Located at a signalized intersection.
- Fair Oaks Promenade features a memorial honoring the men and women who served our country in times of war and peace. It consists of three granite columns with cascading water. The central stone is an eternal flame with water flowing from it. This memorial was specially designed by a NASA engineer.

#### **2023 DEMOS FOR STONE POINTE**

POPULATION AVERAGE HOUSEHOLD INCOME 1-Mile: \$120,376



### SITE PLAN



#### 1,340 - 13,160 SF AVAILABLE



**Hazel Ave Monument Sign** 

**Madison Ave Monument Sign** 

## SITE PLAN



#### 2,000 - 2,160 SF AVAILABLE











# NORTHERLY HAZEL AVE PAD Conceptual Site Plan



#### 1,340 - 6,500 SF PRE LEASING NOW









MAIN DRIVEWAY TO SHOPPING CENTER

# MACRO TRADE AREA OVERVIEW





# MICRO TRADE AREA OVERVIEW