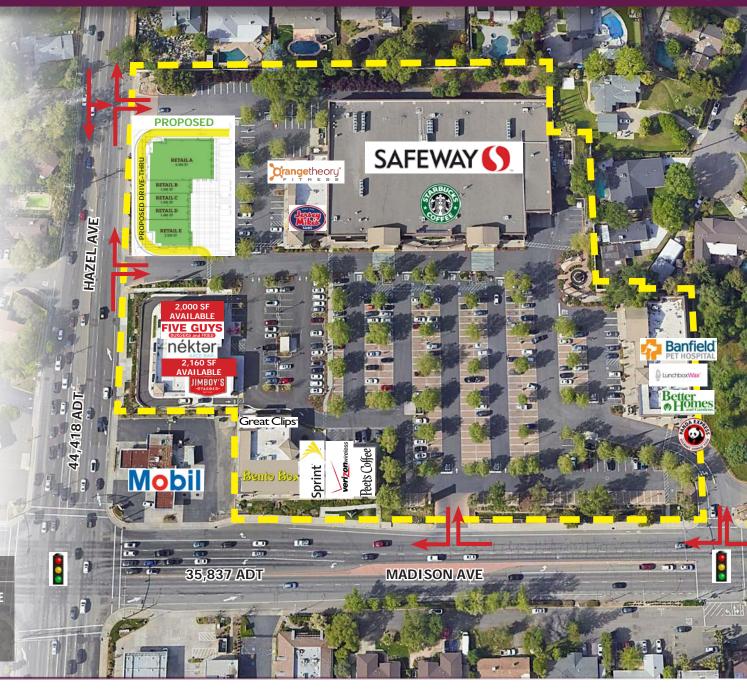

cramento Region and one of the top three volume grocery stores.
- 103,000 SF Shopping Center located at the prominet intersection of Hazel Avenue and Madison Avenue with traffic of almost 70,000 ADT.
- Hard corner infill retail property with access from both Madison Ave and Hazel Ave.
- Dense trade area with little competition and an affluent residential base.
- · Located at a signalized intersection.
- Fair Oaks Promenade features a memorial honoring the men and women who served our country in times of war and peace. It consists of three granite columns with cascading water. The central stone is an eternal flame with water flowing from it. This memorial was specially designed by a NASA engineer.

#### **2023 DEMOS FOR STONE POINTE**

POPULATION AVERAGE HOUSEHOLD INCOME 1-Mile: \$120,376



### SITE PLAN



#### 1,340 - 13,160 SF AVAILABLE



**Hazel Ave Monument Sign** 

**Madison Ave Monument Sign** 

## SITE PLAN



#### 2,000 - 2,160 SF AVAILABLE











# NORTHERLY HAZEL AVE PAD Conceptual Site Plan



#### 1,340 - 6,500 SF PRE LEASING NOW









MAIN DRIVEWAY TO SHOPPING CENTER

# MACRO TRADE AREA OVERVIEW





# MICRO TRADE AREA OVERVIEW