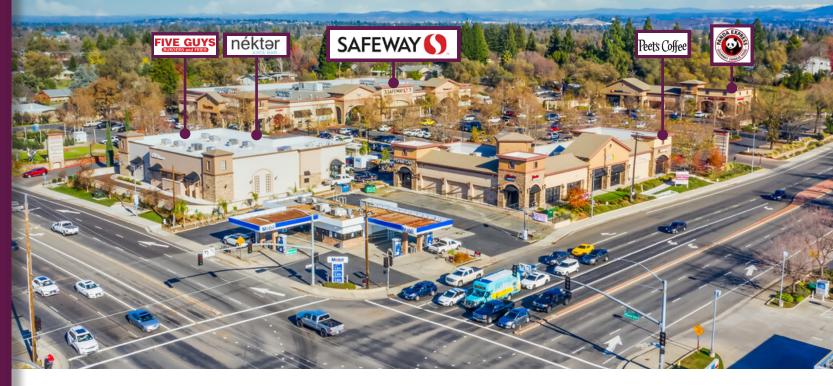

# MACRO TRADE AREA OVERVIEW

- One of the highest quality designed shopping centers in the Sacramento Region and one of the top three volume grocery stores.
- 103,000 SF Shopping Center located at the prominet intersection of Hazel Avenue and Madison Avenue with traffic of almost 70,000 ADT.
- Hard corner infill retail property with access from both Madison Ave and Hazel Ave.
- Dense trade area with little competition and an affluent residential base.
- · Located at a signalized intersection.
- Fair Oaks Promenade features a memorial honoring the men and women who served our country in times of war and peace. It consists of three granite columns with cascading water. The central stone is an eternal flame with water flowing from it. This memorial was specially designed by a NASA engineer.