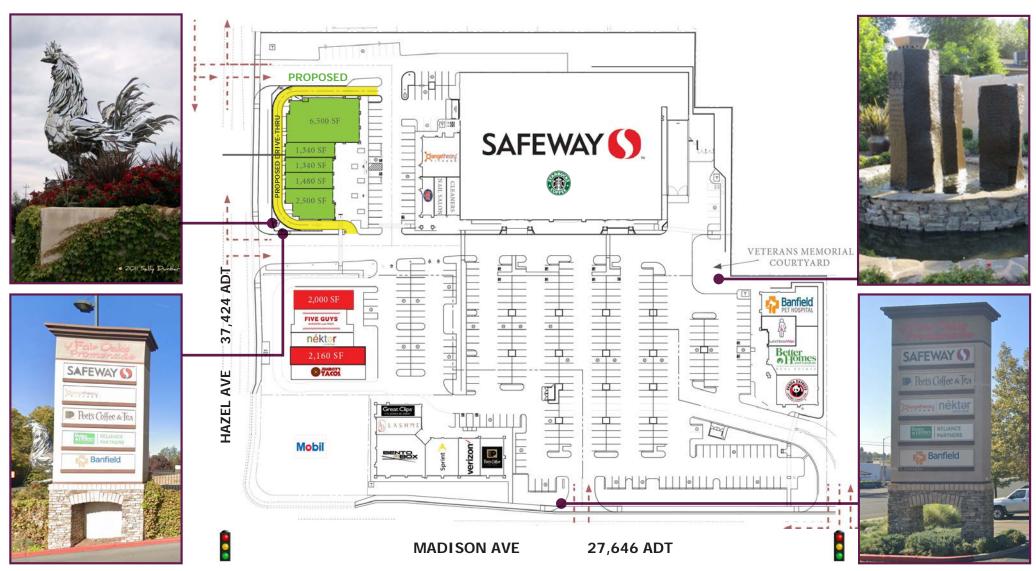

### SITE PLAN

#### 1,340 - 13,160 SF AVAILABLE

**Hazel Ave Monument Sign** 

**Madison Ave Monument Sign** 

# NORTHERLY HAZEL AVE PAD Conceptual Site Plan