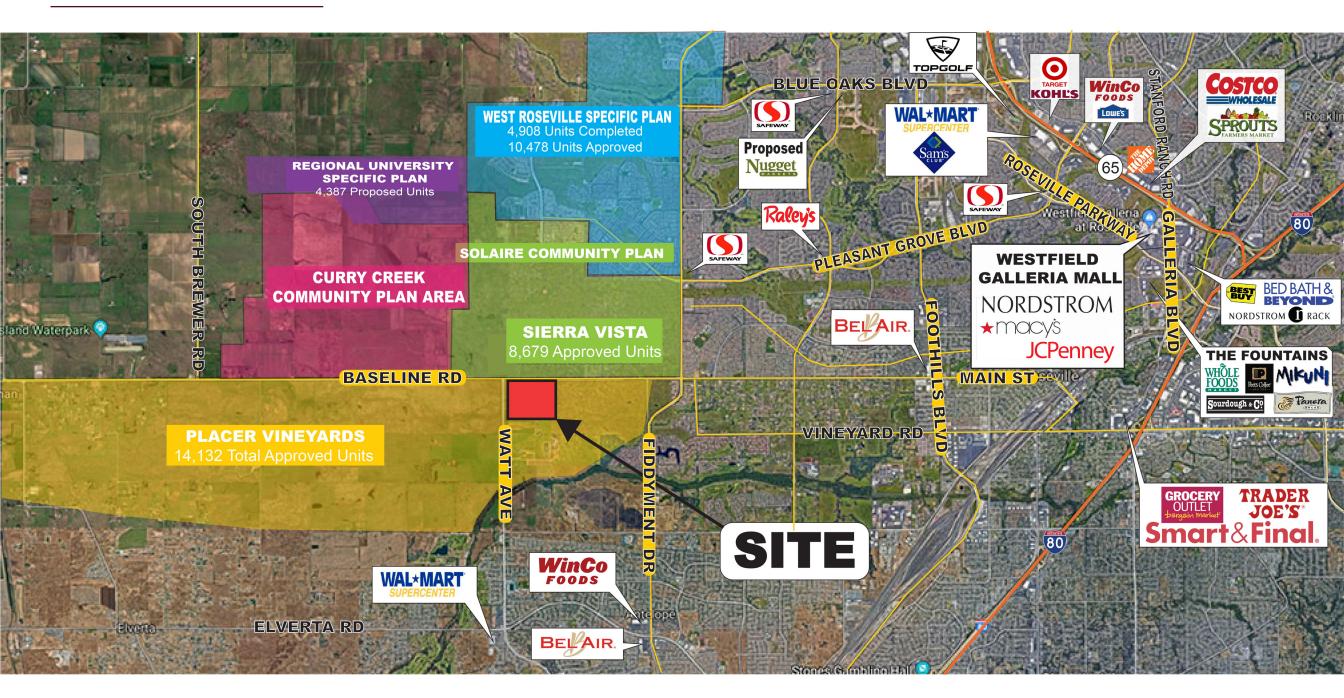

#### Surrounding Area

### **Project Highlights**

- Located on the most prime corner, and intersection, of the entire West Roseville trade area.
- Located dead center in the highly affluent West Roseville/South Placer County Master Plans.
- Perfectly distanced to the Roseville Galleria Mall to become the next major retail node.
- Serves existing built-out trade area of West Roseville and Antelope.
- Intersection of largest north/south (Watt Avenue) & east/west (Baseline Road) arterials in the region.

# Sierra View Country Club Watt Ave & Baseline Rd Roseville Gibson Ranch County Park MRGL Cherry

ROSEVILLE, CA

PLACER

VINEYARDS