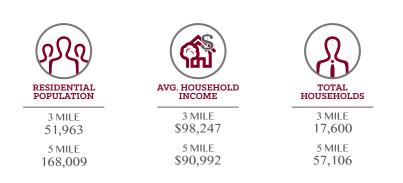

#### PRE LEASING | ANCHORS, JR. ANCHORS & SHOPS | FULL COMMISSION

SEC Baseline Road & Watt Avenue



#### Jennifer Petrovich

c 916-600-0121 o 916-442-4600 x 217 e jp@petrovichdevelopment.com



#### Surrounding Area



### **Project Highlights**

- Located on the most prime corner, and intersection, of the entire West Roseville trade area.
- Located dead center in the highly affluent West Roseville/South Placer County Master Plans.
- Perfectly distanced to the Roseville Galleria Mall to become the next major retail node.
- Serves existing built-out trade area of West Roseville and Antelope.
- Intersection of largest north/south (Watt Avenue) & east/west (Baseline Road) arterials in the region.



# Sierra View Country Club Watt Ave & Baseline Rd Roseville Gibson Ranch County Park MRGL Cherry

ROSEVILLE, CA

PLACER

VINEYARDS



## Traffic Counts

**Demographics** 

40,000 VPD