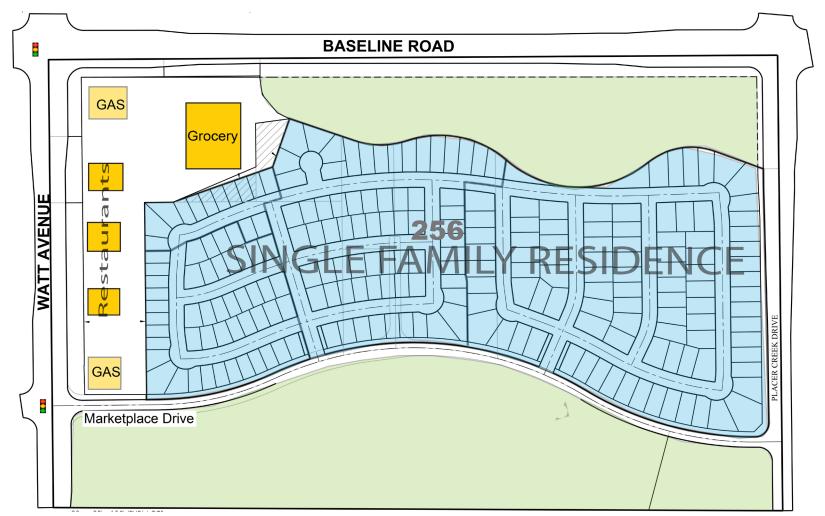

#### PRE LEASING | ANCHORS, JR. ANCHORS & SHOPS | FULL COMMISSION

SEC Baseline Road & Watt Avenue

### **Project Highlights**

- Located on the most prime corner, and intersection, of the entire West Roseville trade area.
- Located dead center in the highly affluent West Roseville/South Placer County Master Plans.
- Perfectly distanced to the Roseville Galleria Mall to become the next major retail node.
- Serves existing built-out trade area of West Roseville and Antelope.
- Intersection of largest north/south (Watt Avenue) & east/west (Baseline Road) arterials in the region.