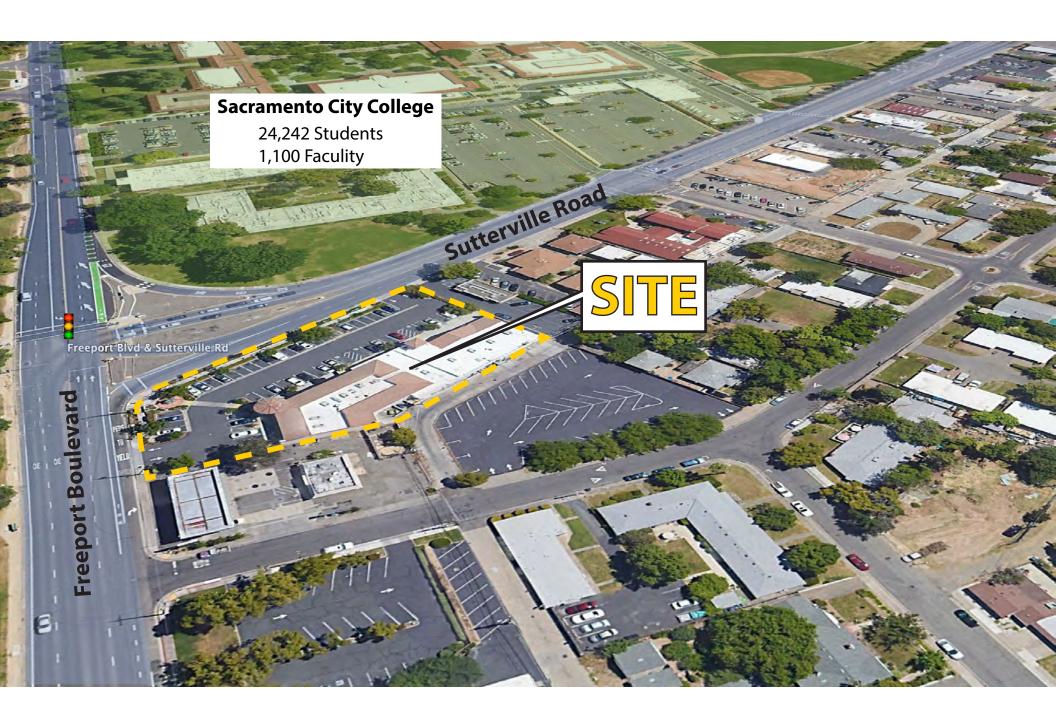

# **STONE POINTE**

**Shopping Center** 

NOW LEASING | 5,300 SF AVAILABLE | FULL COMMISSION

**SEC Freeport Boulevard & Sutterville Road** 

### **Project Highlights**

- Within walking distance from Sacramento City College with over 24, 242 students and nearly 1,100 faculty
- Access from both Feeeport Blvd and Sutterville Road
- Easy access to Land Park, Curtis Park, and Hollywood Park neighborhoods
- Incredible hard corner infill retail property
- Impossible to penetrate, high barrier to entry property

#### Site Plan