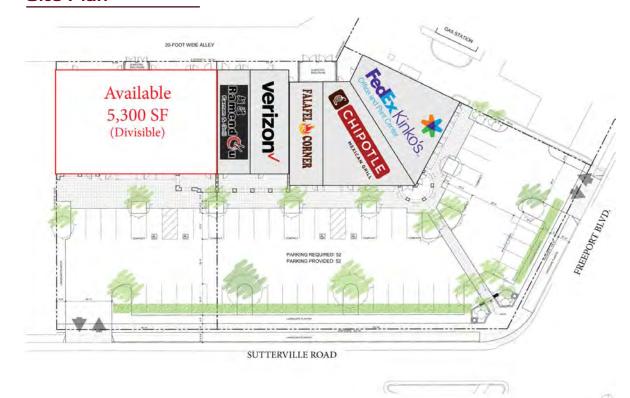

24, 242 students and nearly 1,100 faculty
- Access from both Feeeport Blvd and Sutterville Road
- Easy access to Land Park, Curtis Park, and Hollywood Park neighborhoods
- Incredible hard corner infill retail property
- Impossible to penetrate, high barrier to entry property

# **Demographics**

| 350                    |                          |
|------------------------|--------------------------|
| RESIDENTIAL POPULATION | AVG. HOUSEHOLD<br>INCOME |
| 1.5 MILE               | 1.5 MILE                 |
| 41,582                 | \$108,309                |
| 3 MILE                 | 3 MILE                   |
| 166,403                | \$91,461                 |
| 5 MILE                 | 5 MILE                   |
| 399,999                | \$89,428                 |

#### Site Plan



## **Surrounding Area Overview**