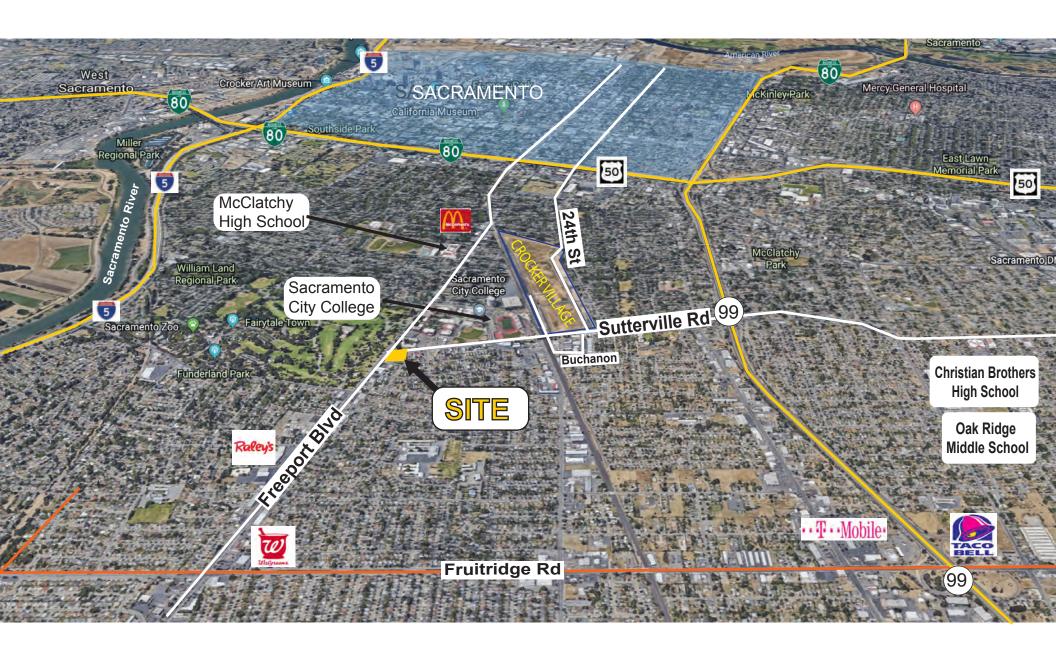

# **STONE POINTE**

**Shopping Center** 

NOW LEASING | 5,300 SF AVAILABLE | FULL COMMISSION

**SEC Freeport Boulevard & Sutterville Road** 

### **Project Highlights**

- Within walking distance from Sacramento City College with over 24, 242 students and nearly 1,100 faculty
- Access from both Feeeport Blvd and Sutterville Road
- Easy access to Land Park, Curtis Park, and Hollywood Park neighborhoods
- Incredible hard corner infill retail property
- Impossible to penetrate, high barrier to entry property

## **Surrounding Area Overview**