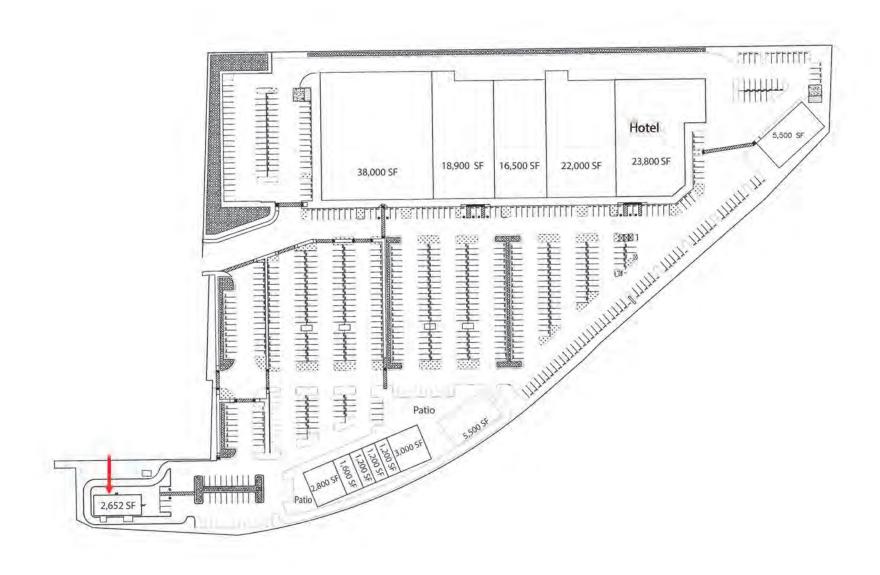

90' tall pylon sign available with an opportunity for additional future monument signage

### **Demographics**



#### POPULATION

| 1 MILE<br>2,589    |
|--------------------|
| 3 MILE<br>41,332   |
| 5 MILES<br>126.811 |



#### AVG. HOUSEHOLD INCOME

| 1 MILE<br>\$112,220  |
|----------------------|
| 3 MILE<br>\$120,268  |
| 5 MILES<br>\$129 260 |



#### DAYTIME POPULATION

| 1 MILE<br>5,167   |  |
|-------------------|--|
| 3 MILE<br>15,279  |  |
| 5 MILES<br>66,119 |  |

## **Traffic Counts**

| Sierra College Blvd | 11,634 CPD  |
|---------------------|-------------|
| I-80                | 100,853 CPD |
| Granite Dr          | 2,740 CPD   |
| Brace Rd            | 3,360 CPD   |
| Pacific St          | 3,131 CPD   |

# Existing Pylon Sign



#### Additional Future Pylon Sign









## Surrounding Area Overview