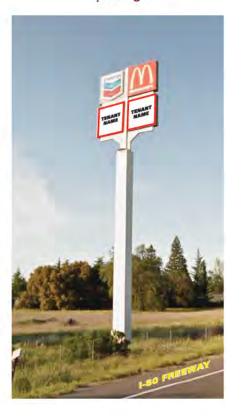

## **Project Highlights**

- New 125,000 SF Power Center located at the region's key freeway interchanges & minutes away from Sierra Community College
- · Costco 158,000 SF pending adjacent to subject site
- · Across the street from Target, Bass Pro Shop, Tesla Walmart, and a luxury Studio Theater Grill
- . 1,200 linear feet of frontage facing the highly trafficked Interstate-80 freeway
- . Existing 90' tall pylon sign available with an opportunity for additional future monument signage

# Existing Pylon Sign