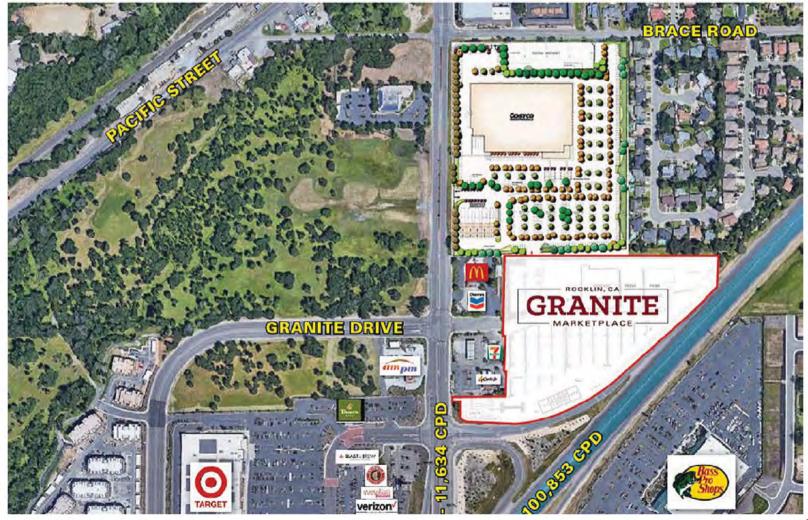

## **Project Highlights**

- New 125,000 SF Power Center located at the region's key freeway interchanges & minutes away from Sierra Community College
- · Costco 158,000 SF pending adjacent to subject site
- · Across the street from Target, Bass Pro Shop, Tesla Walmart, and a luxury Studio Theater Grill
- . 1,200 linear feet of frontage facing the highly trafficked Interstate-80 freeway
- . Existing 90' tall pylon sign available with an opportunity for additional future monument signage

## **Traffic Counts**

| Sierra College Blvd | 11,634 CPD  |
|---------------------|-------------|
| I-80                | 100,853 CPD |
| Granite Dr          | 2,740 CPD   |
| Brace Rd            | 3,360 CPD   |
| Pacific St          | 3,131 CPD   |

## Surrounding Area Overview