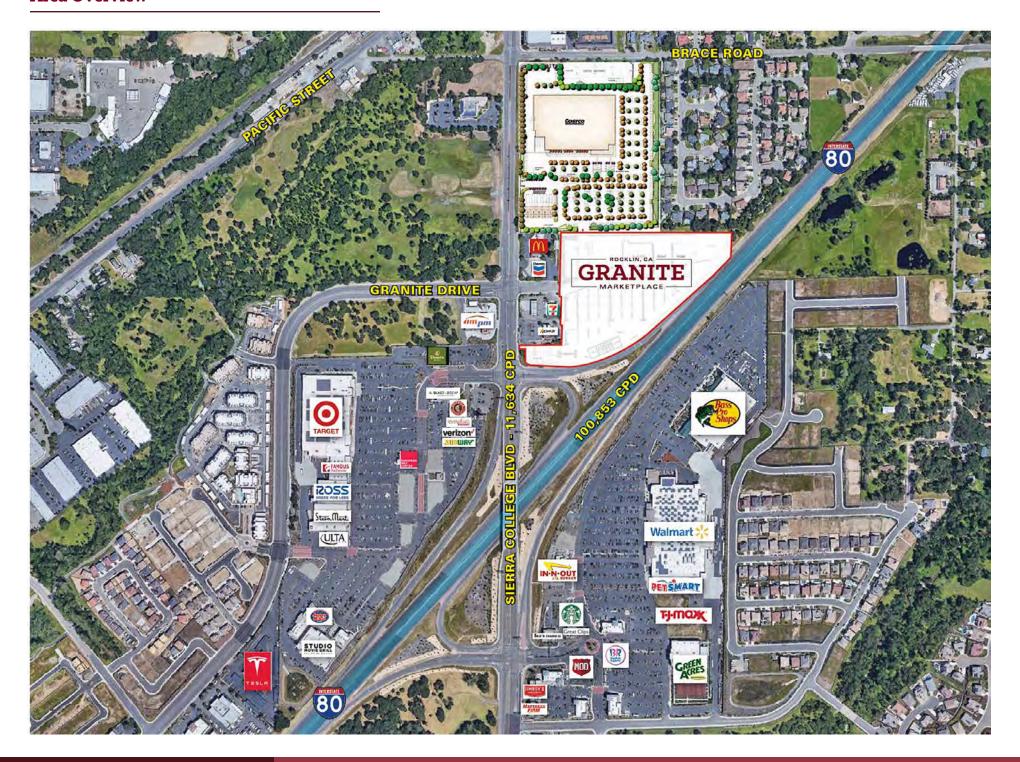

## **Project Highlights**

- New 125,000 SF Power Center located at the region's key freeway interchanges & minutes away from Sierra Community College
- · Costco 158,000 SF pending adjacent to subject site
- · Across the street from Target, Bass Pro Shop, Tesla Walmart, and a luxury Studio Theater Grill
- . 1,200 linear feet of frontage facing the highly trafficked Interstate-80 freeway
- . Existing 90' tall pylon sign available with an opportunity for additional future monument signage

## **Traffic Counts**

| Sierra College Blvd | 11,634 CPD  |
|---------------------|-------------|
| I-80                | 100,853 CPD |
| Granite Dr          | 2,740 CPD   |
| Brace Rd            | 3,360 CPD   |
| Pacific St          | 3,131 CPD   |