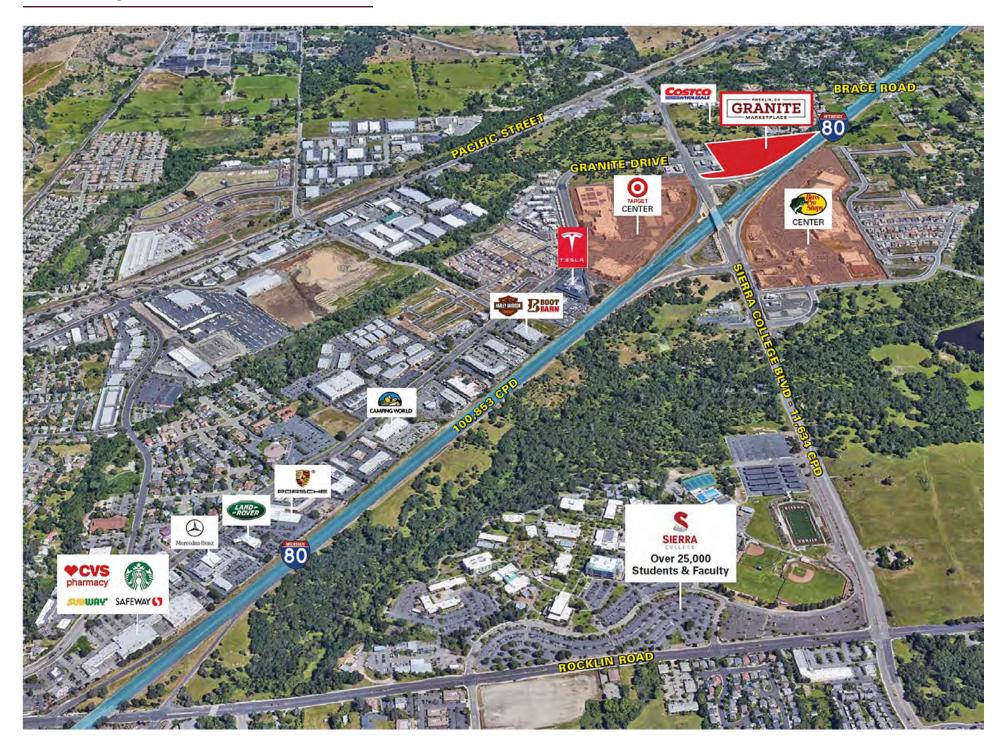

## **Project Highlights**

- New 125,000 SF Power Center located at the region's key freeway interchanges & minutes away from Sierra Community College
- · Costco 158,000 SF pending adjacent to subject site
- · Across the street from Target, Bass Pro Shop, Tesla Walmart, and a luxury Studio Theater Grill
- . 1,200 linear feet of frontage facing the highly trafficked Interstate-80 freeway
- . Existing 90' tall pylon sign available with an opportunity for additional future monument signage

## **Traffic Counts**

| Sierra College Blvd | 11,634 CPD  |
|---------------------|-------------|
| I-80                | 100,853 CPD |
| Granite Dr          | 2,740 CPD   |
| Brace Rd            | 3,360 CPD   |
| Pacific St          | 3,131 CPD   |