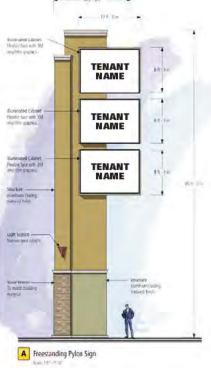

ting 90' tall pylon sign available with an opportunity for additional future monument signage

### **Demographics**



#### POPULATION

| 1 MILE<br>2,589    |
|--------------------|
| 3 MILE<br>41,332   |
| 5 MILES<br>126.811 |



#### AVG. HOUSEHOLD INCOME

| 1 MILE<br>\$112,220  |
|----------------------|
| 3 MILE<br>\$120,268  |
| 5 MILES<br>\$129 260 |



#### DAYTIME POPULATION

| 1 MILE<br>5,167   |  |
|-------------------|--|
| 3 MILE<br>15,279  |  |
| 5 MILES<br>66,119 |  |

## **Traffic Counts**

| Sierra College Blvd | 11,634 CPD  |
|---------------------|-------------|
| I-80                | 100,853 CPD |
| Granite Dr          | 2,740 CPD   |
| Brace Rd            | 3,360 CPD   |
| Pacific St          | 3,131 CPD   |

# Existing Pylon Sign



#### Additional Future Pylon Sign









## Surrounding Area Overview