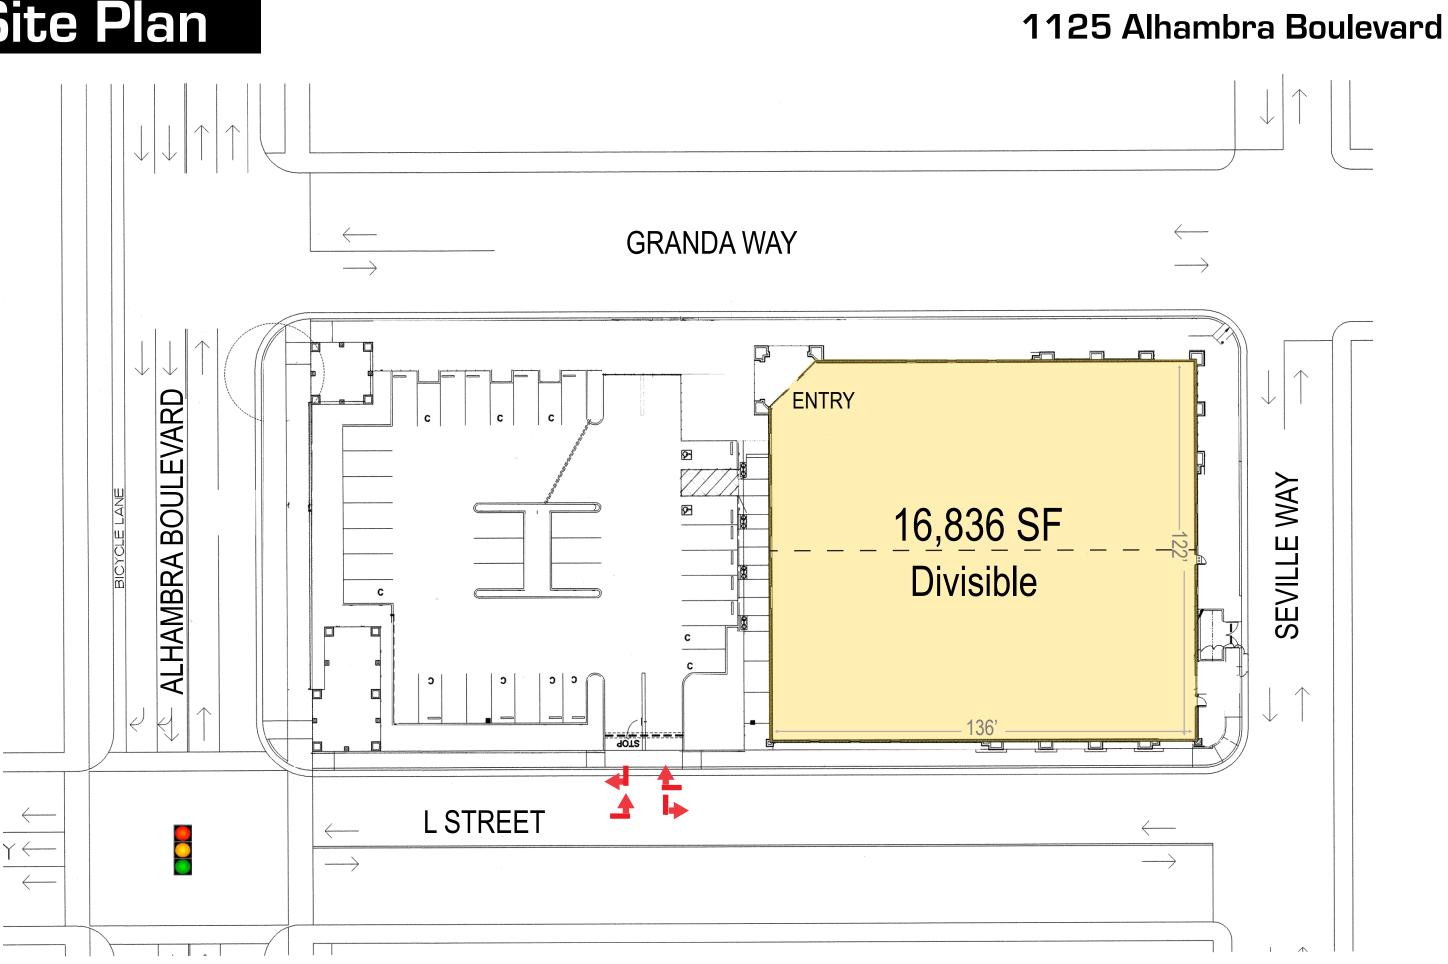

1125 Alhambra Boulevard, Sacramento, CA



825 K Street, 3rd Floor Sacramento, CA 95814 www.PetrovichDevelopment.com



### 916.399.3221 info@petrovichdevelopment.com





### **Aerial Overview**

**Demographics:** 

- Population: 23,957
- Average HH Income: \$107,596

Gunther's Ice C

99

• Daytime Population: 33,934

A - DUCU

Fixins Soul Kitchen

UCDAVIS HEALTH MEDICAL CENTER

50

80



Shriners Hospitals for Children™ Sacramento Historic City

City Cemetery

**Downtown Sacramento** 

Sutter Health Sutter Medical Center

211

101

**Sutter Health** 

1=

R

RICHMOND GROVE

OUTHSIDE P

Safev

NEWTON BOOTH

20.981

Sacramento Natural Foods Co-

Alhambra Boulevard ADT: 18,522

UCDAVIS HEALTH MEDICAL CENTER

C

**Dignity Health** Mercy General Hospital



y General Hospital

# Site Plan