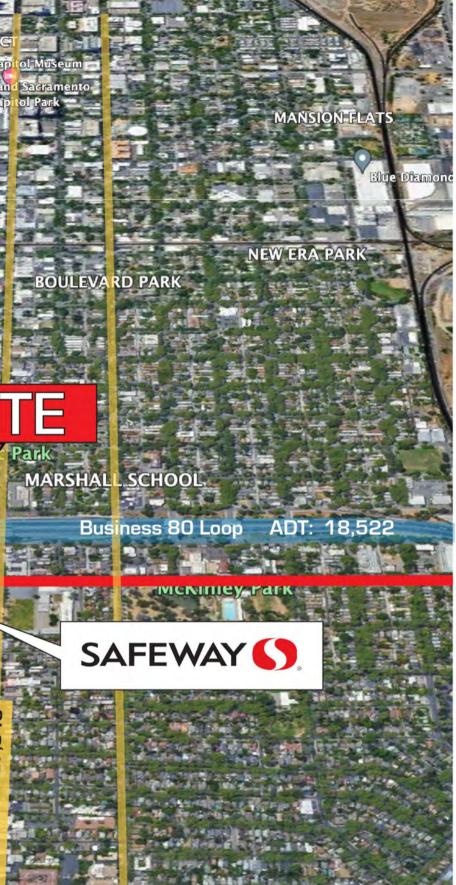

### **Aerial Overview**

**Demographics:** 

- Population: 23,957
- Average HH Income: \$107,596

Gunther's Ice C

99

• Daytime Population: 33,934

A - DUCU

Fixins Soul Kitchen

UCDAVIS HEALTH MEDICAL CENTER

50

80

Shriners Hospitals for Children™ Sacramento Historic City

City Cemetery

**Downtown Sacramento** 

Sutter Health Sutter Medical Center

211

101

**Sutter Health** 

1=

R

RICHMOND GROVE

OUTHSIDE P

Safev

NEWTON BOOTH

20.981

Sacramento Natural Foods Co-

Alhambra Boulevard ADT: 18,522

UCDAVIS HEALTH MEDICAL CENTER

C

**Dignity Health** Mercy General Hospital

y General Hospital