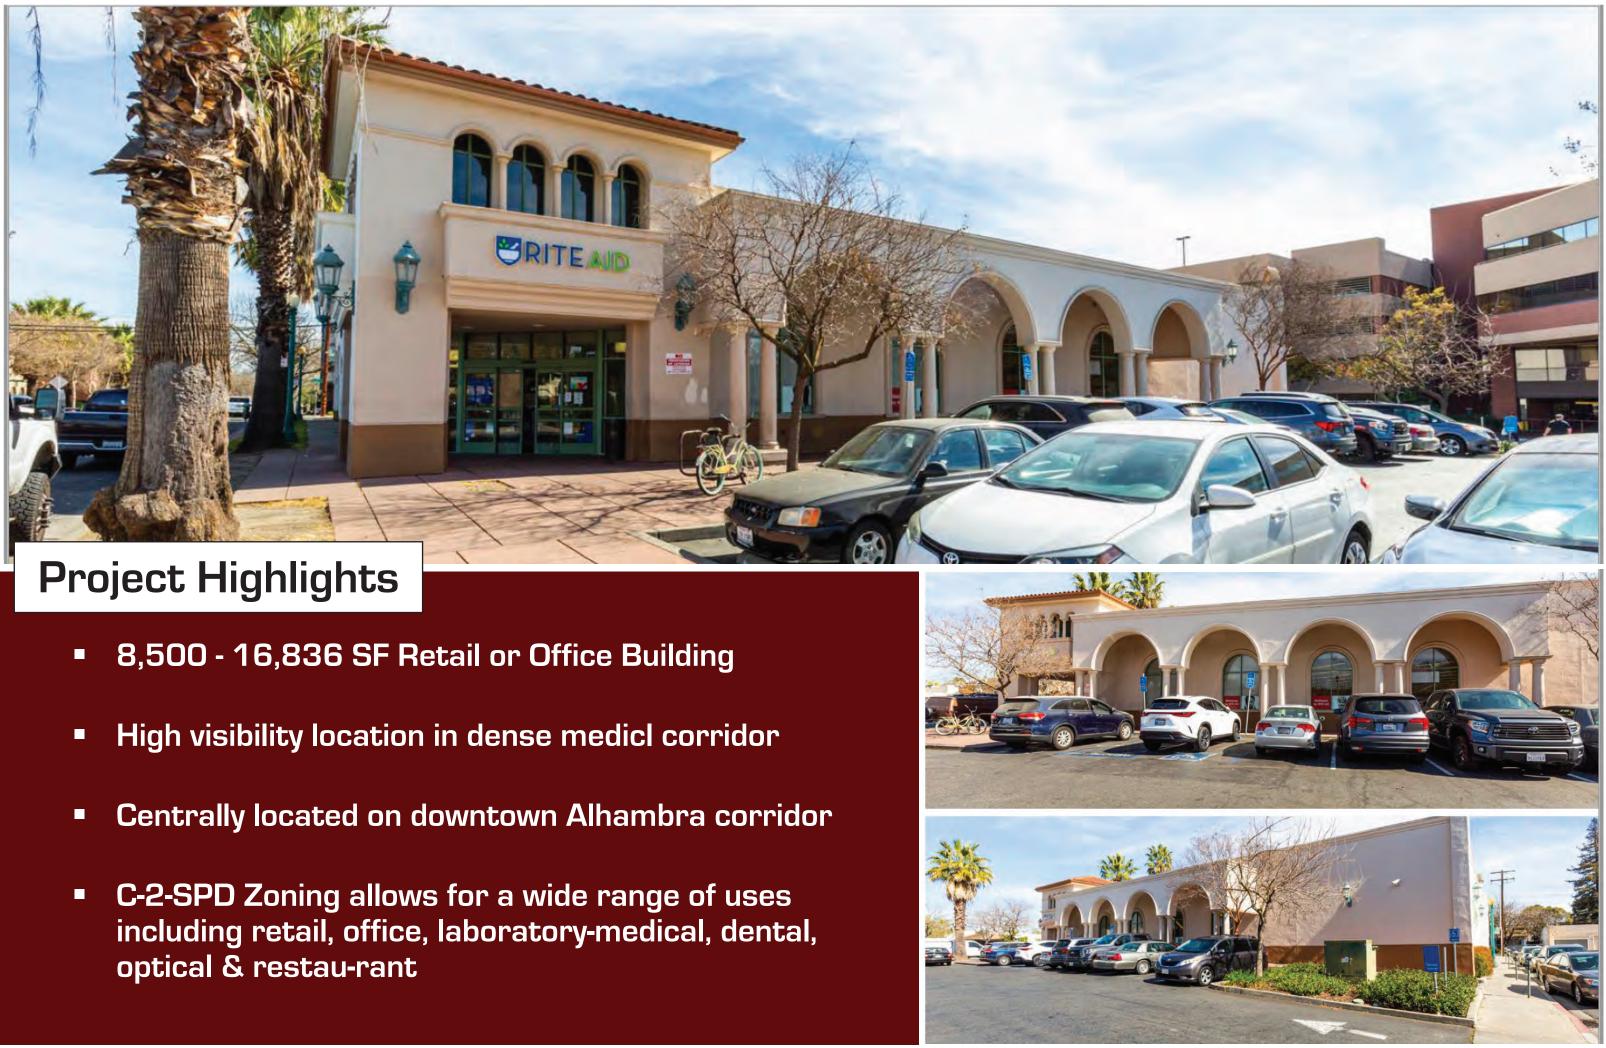

## 8,500 - 16,836 SF **Retail or Office Building**

1125 Alhambra Boulevard, Sacramento, CA

825 K Street, 3rd Floor Sacramento, CA 95814 www.PetrovichDevelopment.com

# Site Plan