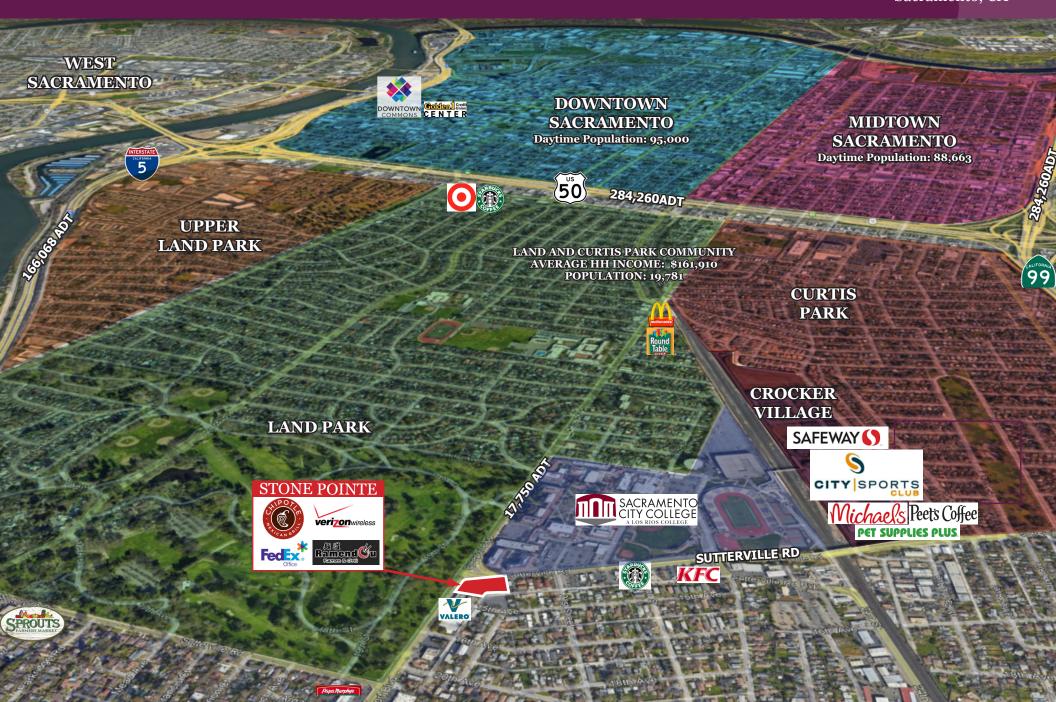

- Within walking distance from Sacramento City College with over 24,242 students and nearly 1,100 faculty members
- Easy access to Land Park, Curtis Park and Hollywood Park neighborhoods
- Unprecedented high identity hard corner infill retail property with unobstructed views and access from both Freeport Blvd and Sutterville Road
- Positioned midway between
  I-5 and Hwy 99
- Located at a signalized intersection - 45,719 ADT
- Ample parking available with 4.2/1,000

## SURROUNDING AREA OVERVIEW