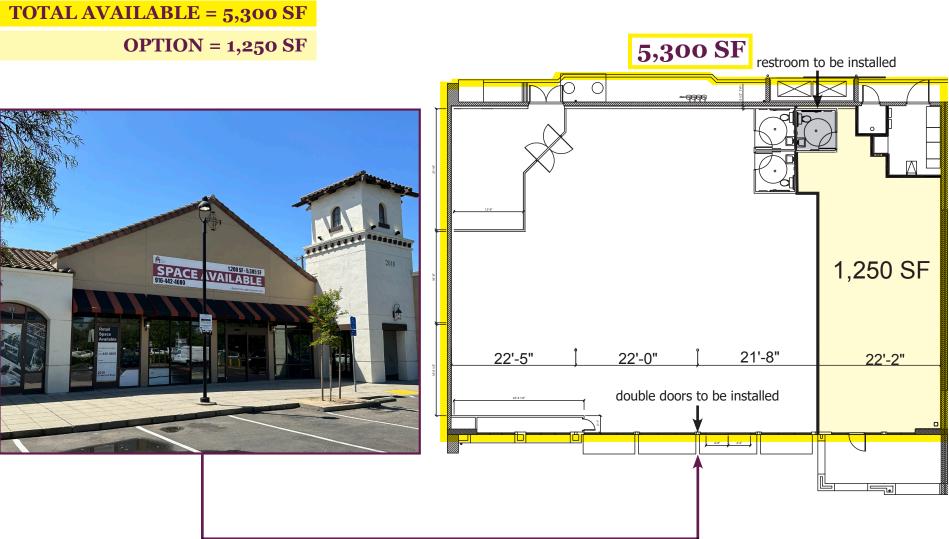

### CONCEPTUAL DEMISING PLAN

**SUTTERVILLE RD** 

25,204 ADT

**The Edwards Company** • 916.277.8120

# 5,300 SF Now Available

Divisible to 1,250sf

4001 Freeport Blvd Sacramento, CA

© 2021 The Edwards Company. All Rights Reserved. The information contained herein has been carefully compiled from sources considered reliable; however, we make no quarantee, warranty, or representation of its accuracy. You and your tax and legal advisors should conduct your own investigation of the property and transaction.