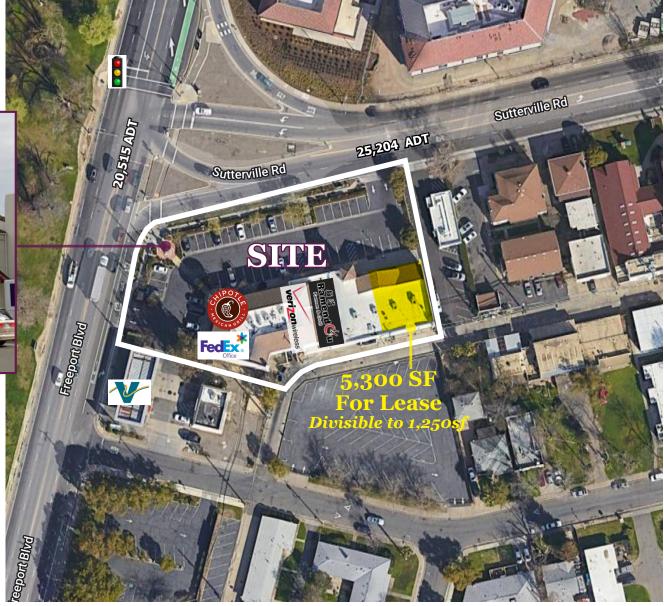

# SITE MAP

5,300 SF AVAILABLE

**WWII Memorial** 

- Within walking distance from Sacramento City College with over 24,242 students and nearly 1,100 faculty members
- Easy access to Land Park, Curtis Park and Hollywood Park neighborhoods
- Unprecedented high identity hard corner infill retail property with unobstructed views and access from both Freeport Blvd and Sutterville Road
- Positioned midway between
  I-5 and Hwy 99
- Located at a signalized intersection - 45,719 ADT
- Ample parking available with 4.2/1,000