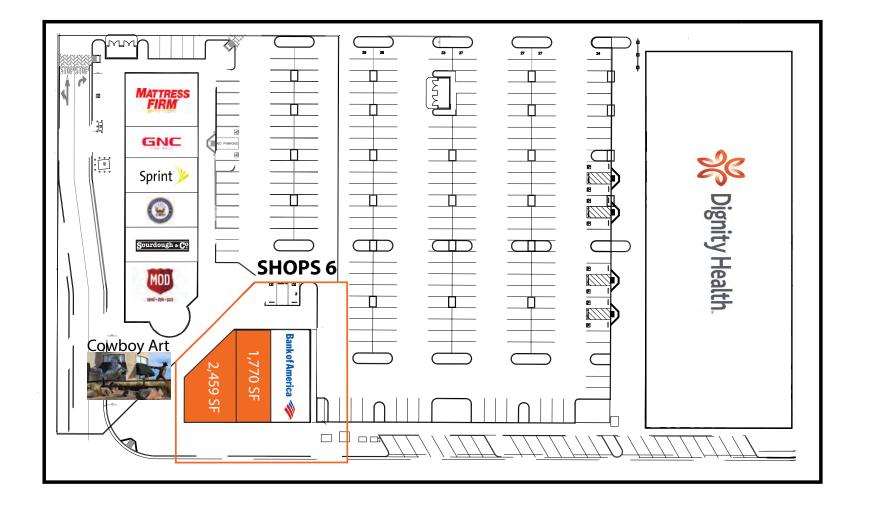

- 17 MATTRESS FIRM
- (18) SPRINT
- SOURDOUGH & CO.
- (20) GNC

- 21) US NAVY RECRUITING COMMAND
- MOD PIZZA
- 23 TARGET
- 24 DIGNITY HEALTH
- PET SUPPLIES PLUS



### TRADE AREA



4,000 NEW HOME DEVELOPMENTS STARTING AT \$500k:

**CENTREX HOMES** 

**USA PROPERTIES** 

LENNAR AT THE ORCHARD AT SPRING LAKE

LENNAR AT THE GROVE AT SPRING LAKE

MUTUAL HOUSING AT SPRING LAKE

**KB-BRADFORD AT SPRING LAKE** 

### **DEMOGRAPHICS**



#### WOODLAND

POPULATION (within 5 mi): 61,914

EMPLOYEES (within 5 mi): 25,823

INCOME (within 1.5 mi): \$93,523

#### **DAVIS**

POPULATION (within 5 mi): 80,964

EMPLOYEES (within 5 mi): 30,108

INCOME (within 5 mi): \$106,214

#### **NATOMAS**

POPULATION (within 5 mi): 254,763

EMPLOYEES (within 5 mi): 203,497

INCOME (within 5 mi): \$73,139





# SHOPS 6







### **COMING SOON**









# SHOPS 3

### FULLY LEASED SHOP BLDGS.







#### FULLY LEASED SHOP BLDGS.





SHOPS 5

### FULLY LEASED SHOP BLDGS.





# WOODLAND GATEWAY SHOPPING CENTER

**Jen Petrovich** 

VP of Leasing

T: 916.399.3221

PETROVICH
DEVELOPMENT
COMPANY

jp@petrovichdevelopment.com www.petrovichdevelopment.com