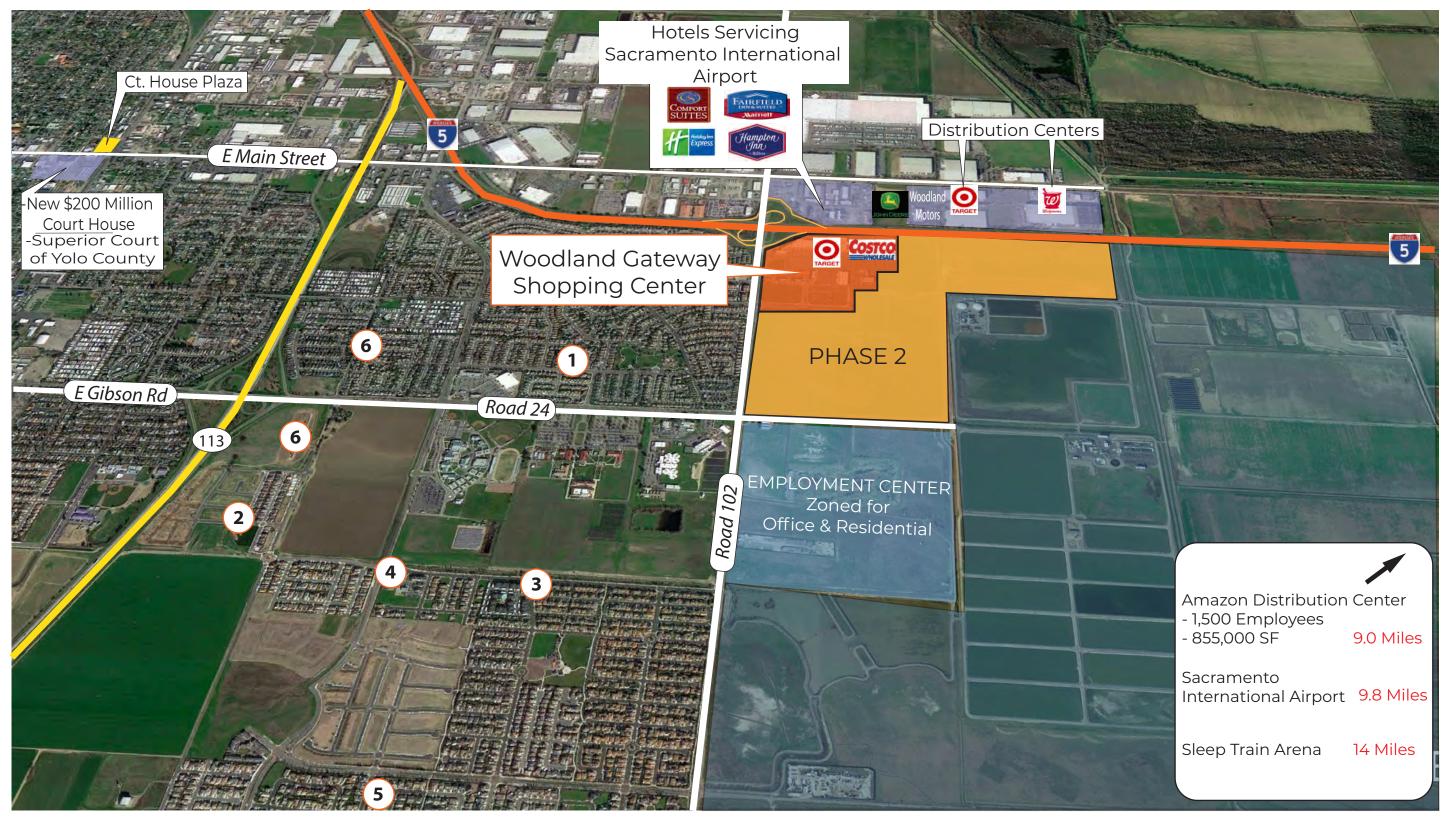

### PROJECT SUMMARY

- · 1 Million SF GLA Retail (Phase 1 & 2 only)
- Super regional shopping node for Woodland,
   Davis, Natomas, Knights Landing, Winters and Willows
- · Woodland is Yolo County's Government Seat

- Average Daily Traffic: 110,000 ADT
- Primary Trade Area Population: 165,200
- Total Trade Area Population: 292,216

- 1 IN-N-OUT
- JIMBOY'S TACOS
- 3 SUBWAY
- 4 VERIZON

- 6 STARBUCKS
- 7 ULTA
- 8 RED ROBIN
- 9 PACIFIC DENTAL
- 5 SPORT CLIPS HAIRCUTS 10 PANDA EXPRESS