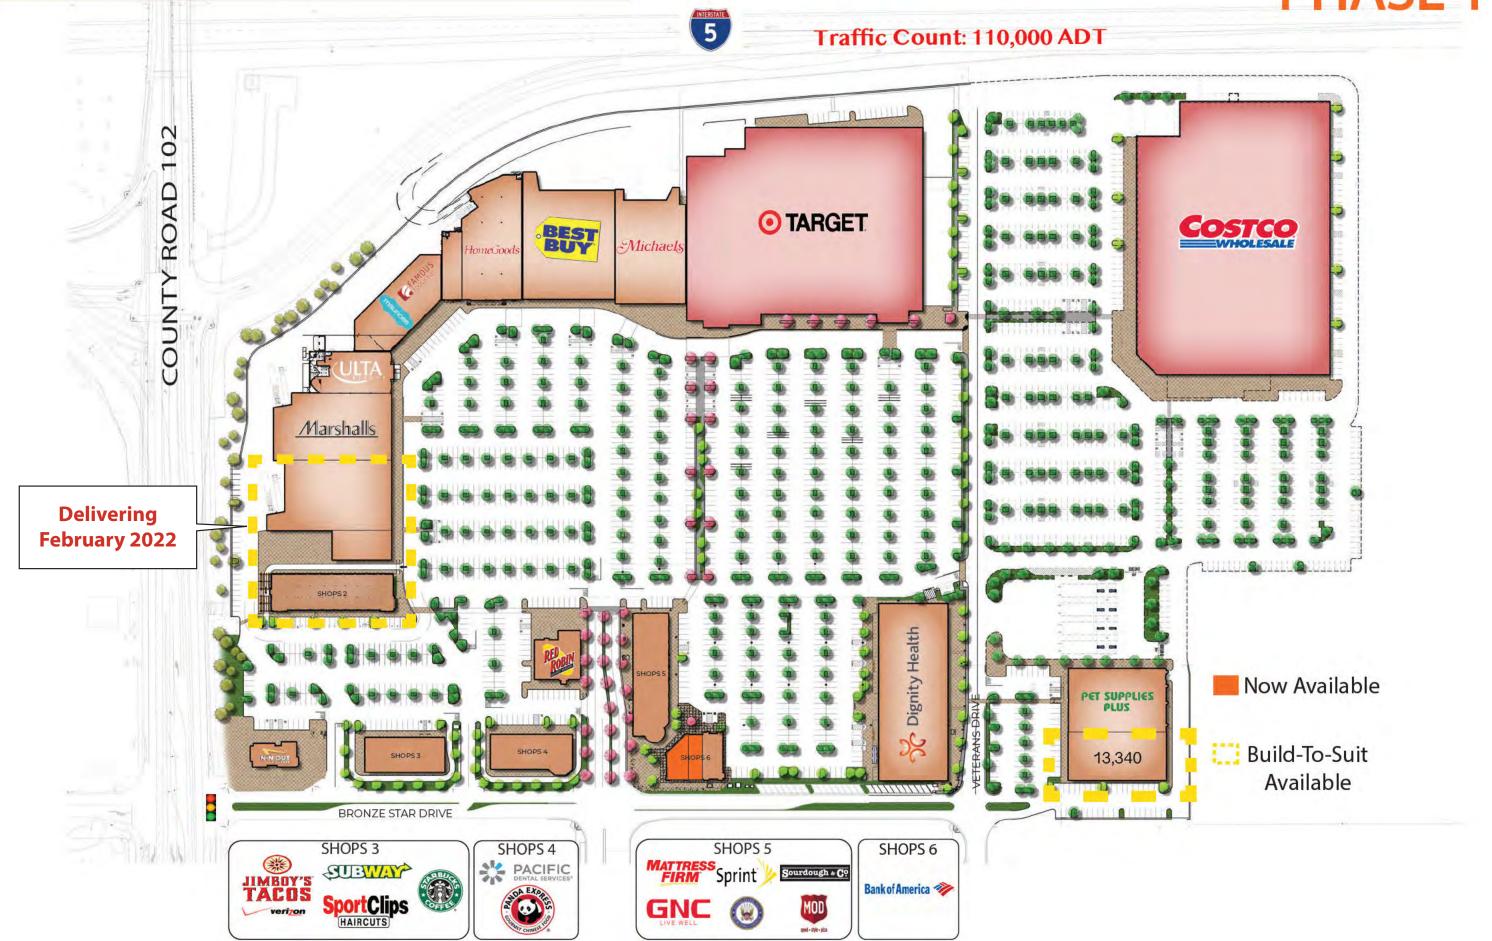

- Average Daily Traffic: 110,000 ADT
- Primary Trade Area Population: 165,200
- Total Trade Area Population: 292,216

- 1 IN-N-OUT
- JIMBOY'S TACOS
- 3 SUBWAY
- 4 VERIZON

- 6 STARBUCKS
- 7 ULTA
- 8 RED ROBIN
- 9 PACIFIC DENTAL
- 5 SPORT CLIPS HAIRCUTS 10 PANDA EXPRESS

- 11) FAMOUS FOOTWEAR
- MATTHEWS MATTRESS
- (13) MAURICES
- HOME GOODS
- 15 BEST BUY

- 16 MICHAELS
- 17 MATTRESS FIRM
- (18) SPRINT
- SOURDOUGH & CO.
- (20) GNC

- 21) US NAVY RECRUITING COMMAND
- MOD PIZZA
- 23 TARGET
- 24 DIGNITY HEALTH
- PET SUPPLIES PLUS