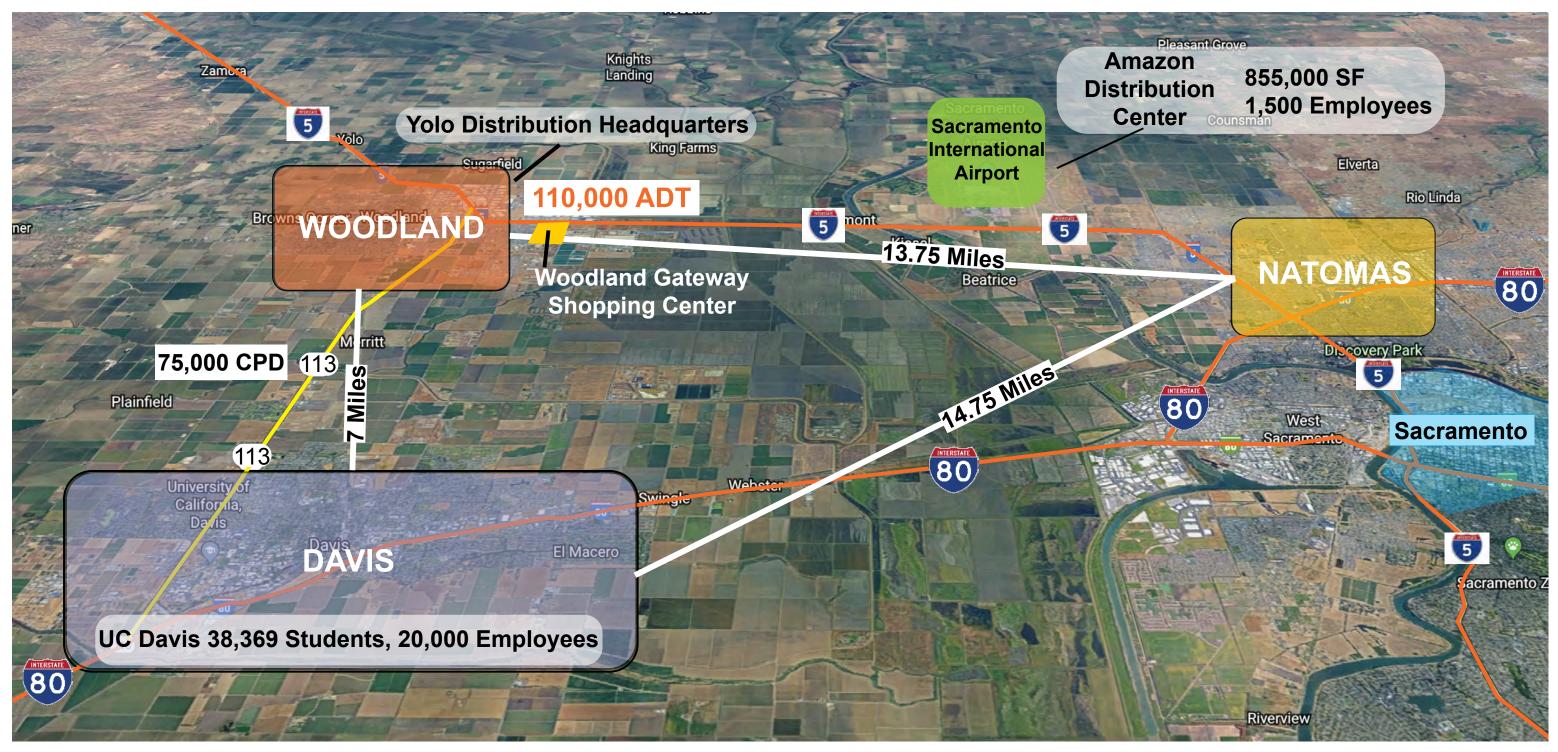

### TRADE AREA

4,000 NEW HOME DEVELOPMENTS STARTING AT \$500k:

**CENTREX HOMES** 

**USA PROPERTIES** 

LENNAR AT THE ORCHARD AT SPRING LAKE

LENNAR AT THE GROVE AT SPRING LAKE

MUTUAL HOUSING AT SPRING LAKE

**KB-BRADFORD AT SPRING LAKE** 

#### WOODLAND

POPULATION (within 5 mi): 61,914

EMPLOYEES (within 5 mi): 25,823

INCOME (within 1.5 mi): \$93,523

#### **DAVIS**

POPULATION (within 5 mi): 80,964

EMPLOYEES (within 5 mi): 30,108

INCOME (within 5 mi): \$106,214

#### **NATOMAS**

POPULATION (within 5 mi): 254,763

EMPLOYEES (within 5 mi): 203,497

INCOME (within 5 mi): \$73,139