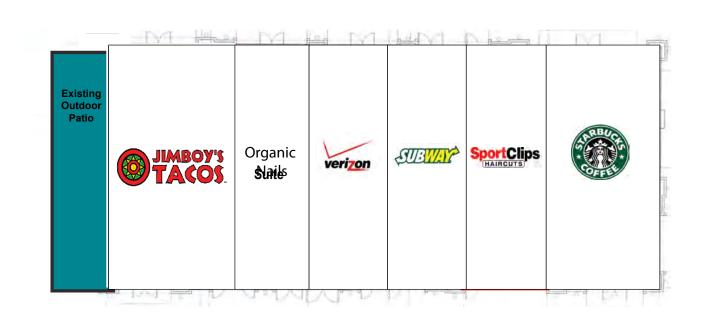

- Average Daily Traffic: 110,000 ADT
- Primary Trade Area Population: 165,200
- Total Trade Area Population: 292,216

- 1 IN-N-OUT
- JIMBOY'S TACOS
- 3 SUBWAY
- 4 VERIZON

- 6 STARBUCKS
- 7 ULTA
- 8 RED ROBIN
- 9 PACIFIC DENTAL
- 5 SPORT CLIPS HAIRCUTS 10 PANDA EXPRESS

### FULLY LEASED SHOP BLDGS.