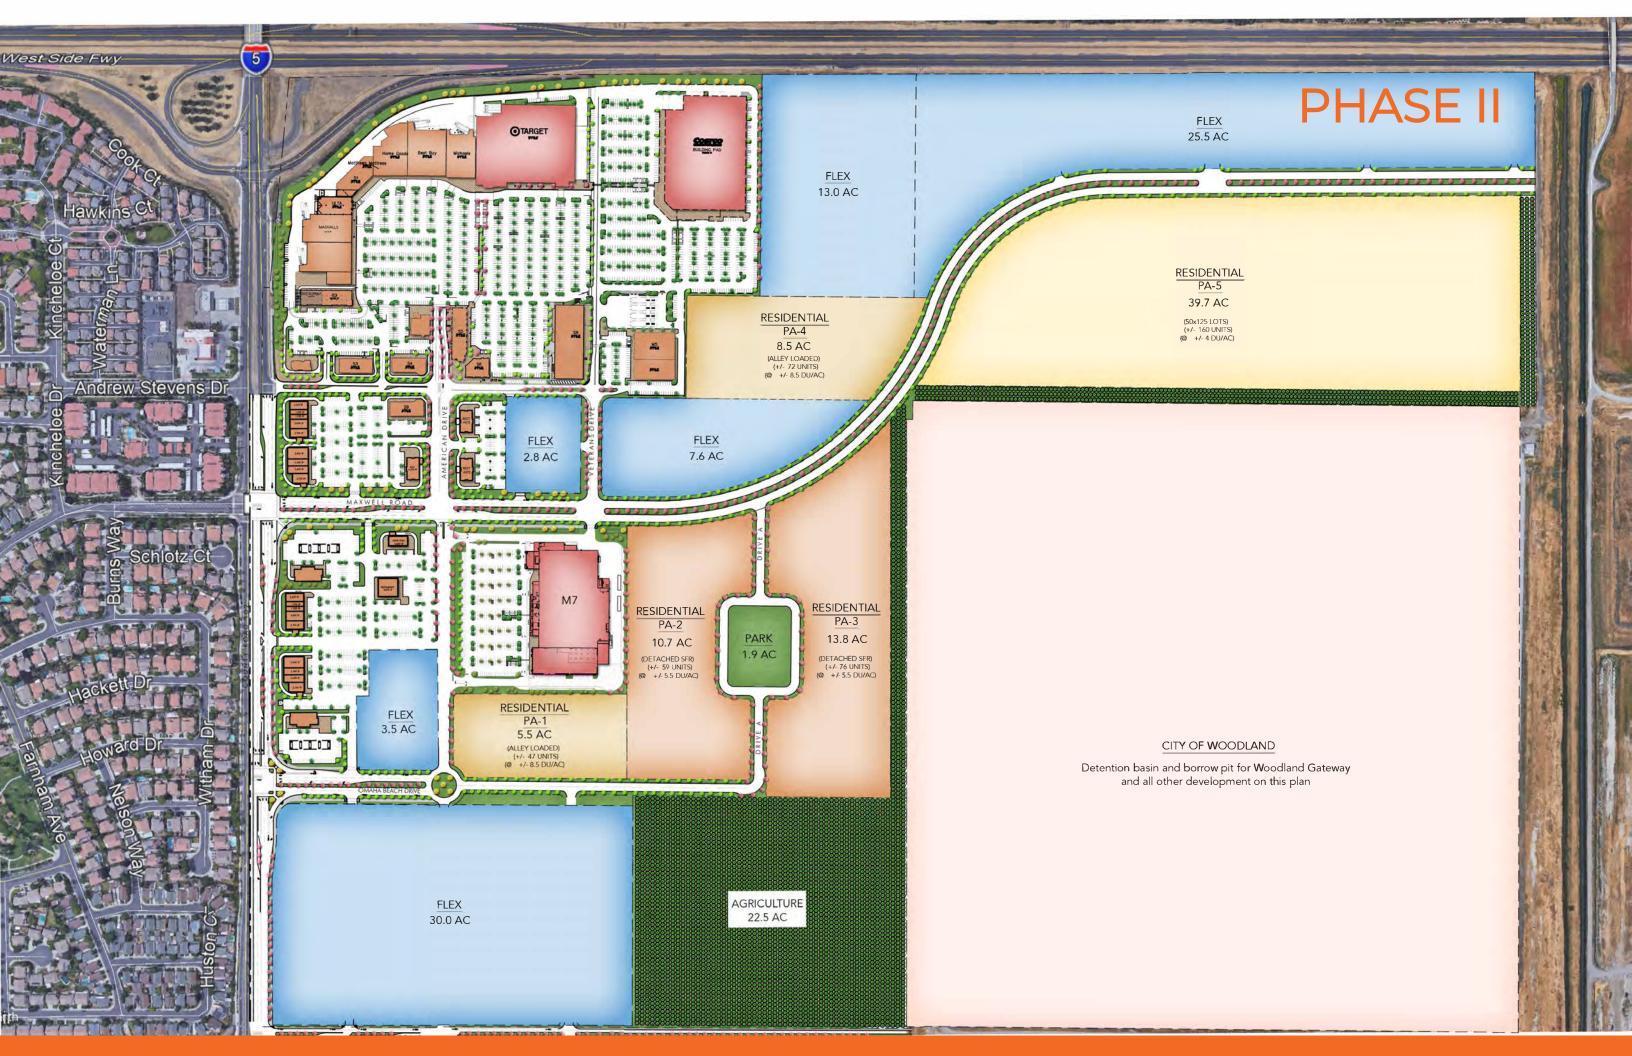

### PROJECT SUMMARY

- · 1 Million SF GLA Retail (Phase 1 & 2 only)
- Super regional shopping node for Woodland,
   Davis, Natomas, Knights Landing, Winters and Willows
- · Woodland is Yolo County's Government Seat