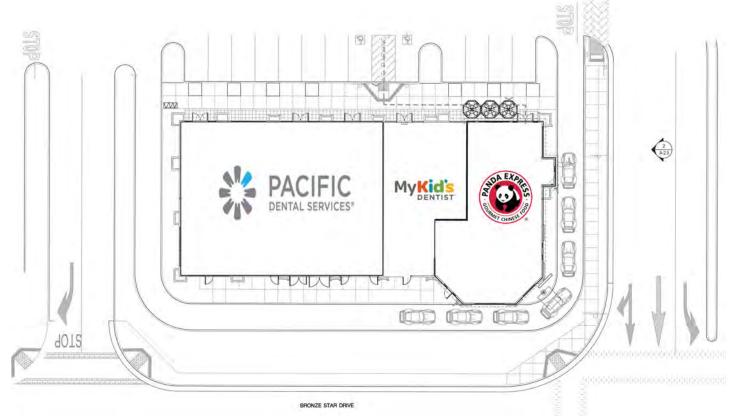

TARGET
- 24 DIGNITY HEALTH
- PET SUPPLIES PLUS



### TRADE AREA



4,000 NEW HOME DEVELOPMENTS STARTING AT \$500k:

**CENTREX HOMES** 

**USA PROPERTIES** 

LENNAR AT THE ORCHARD AT SPRING LAKE

LENNAR AT THE GROVE AT SPRING LAKE

MUTUAL HOUSING AT SPRING LAKE

**KB-BRADFORD AT SPRING LAKE** 

### **DEMOGRAPHICS**



#### WOODLAND

POPULATION (within 5 mi): 61,914

EMPLOYEES (within 5 mi): 25,823

INCOME (within 1.5 mi): \$93,523

#### **DAVIS**

POPULATION (within 5 mi): 80,964

EMPLOYEES (within 5 mi): 30,108

INCOME (within 5 mi): \$106,214

#### **NATOMAS**

POPULATION (within 5 mi): 254,763

EMPLOYEES (within 5 mi): 203,497

INCOME (within 5 mi): \$73,139





# SHOPS 6







### **COMING SOON**









# SHOPS 3

### FULLY LEASED SHOP BLDGS.







#### FULLY LEASED SHOP BLDGS.





SHOPS 5

### FULLY LEASED SHOP BLDGS.





# WOODLAND GATEWAY SHOPPING CENTER

**Jen Petrovich** 

VP of Leasing

T: 916.399.3221

PETROVICH
DEVELOPMENT
COMPANY

jp@petrovichdevelopment.com www.petrovichdevelopment.com