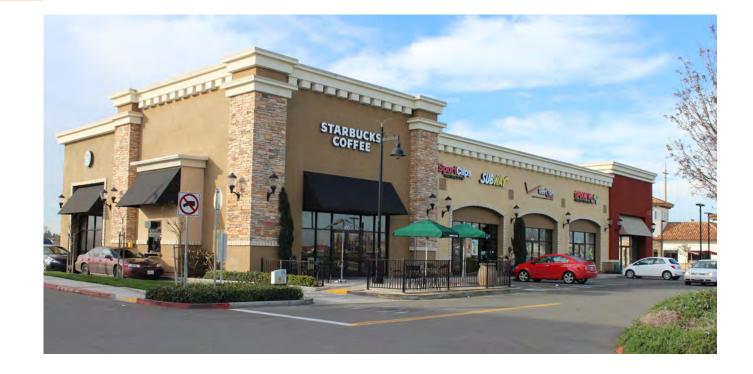

- Average Daily Traffic: 110,000 ADT
- Primary Trade Area Population: 165,200
- Total Trade Area Population: 292,216

- 1 IN-N-OUT
- JIMBOY'S TACOS
- 3 SUBWAY
- 4 VERIZON

- 6 STARBUCKS
- 7 ULTA
- 8 RED ROBIN
- 9 PACIFIC DENTAL
- 5 SPORT CLIPS HAIRCUTS 10 PANDA EXPRESS