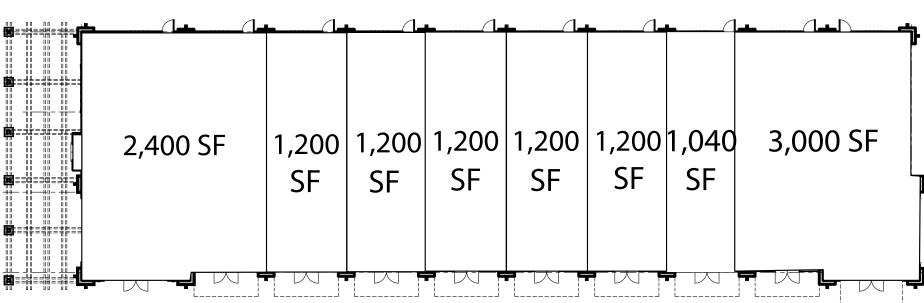

RINT
- SOURDOUGH & CO.
- (20) GNC

- 21) US NAVY RECRUITING COMMAND
- MOD PIZZA
- 23 TARGET
- 24 DIGNITY HEALTH
- PET SUPPLIES PLUS



### TRADE AREA



4,000 NEW HOME DEVELOPMENTS STARTING AT \$500k:

**CENTREX HOMES** 

**USA PROPERTIES** 

LENNAR AT THE ORCHARD AT SPRING LAKE

LENNAR AT THE GROVE AT SPRING LAKE

MUTUAL HOUSING AT SPRING LAKE

**KB-BRADFORD AT SPRING LAKE** 

### **DEMOGRAPHICS**



#### WOODLAND

POPULATION (within 5 mi): 61,914

EMPLOYEES (within 5 mi): 25,823

INCOME (within 1.5 mi): \$93,523

#### **DAVIS**

POPULATION (within 5 mi): 80,964

EMPLOYEES (within 5 mi): 30,108

INCOME (within 5 mi): \$106,214

#### **NATOMAS**

POPULATION (within 5 mi): 254,763

EMPLOYEES (within 5 mi): 203,497

INCOME (within 5 mi): \$73,139





# SHOPS 6







### **COMING SOON**









# SHOPS 3

### FULLY LEASED SHOP BLDGS.







#### FULLY LEASED SHOP BLDGS.





SHOPS 5

### FULLY LEASED SHOP BLDGS.





# WOODLAND GATEWAY SHOPPING CENTER

**Jen Petrovich** 

VP of Leasing

T: 916.399.3221

PETROVICH
DEVELOPMENT
COMPANY

jp@petrovichdevelopment.com www.petrovichdevelopment.com