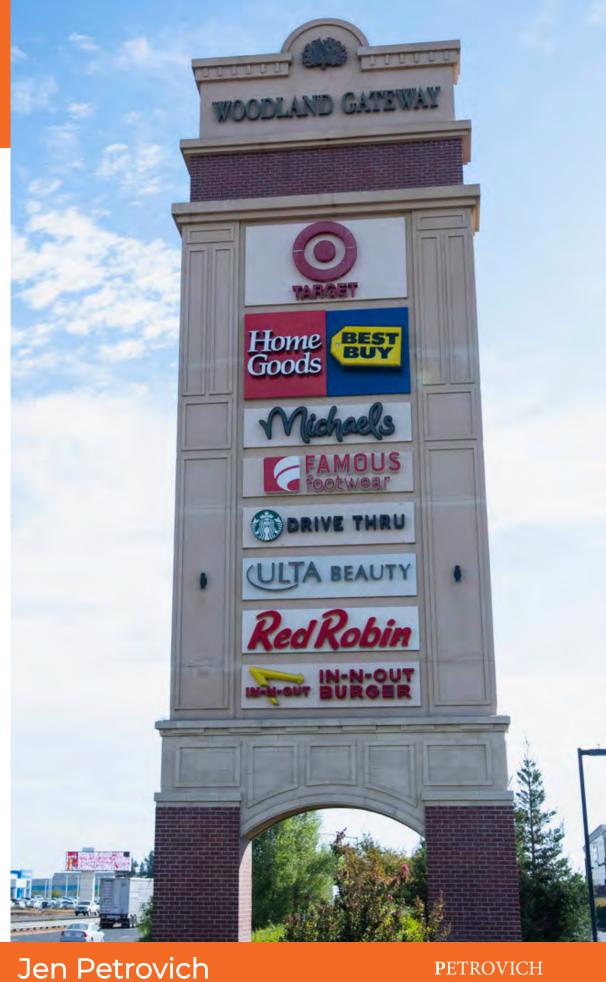

- Average Daily Traffic: 110,000 ADT
- Primary Trade Area Population: 165,200
- Total Trade Area Population: 292,216

- 1 IN-N-OUT
- JIMBOY'S TACOS
- 3 SUBWAY
- 4 VERIZON

- 6 STARBUCKS
- 7 ULTA
- 8 RED ROBIN
- 9 PACIFIC DENTAL
- 5 SPORT CLIPS HAIRCUTS 10 PANDA EXPRESS

- 11) FAMOUS FOOTWEAR
- MATTHEWS MATTRESS
- (13) MAURICES
- HOME GOODS
- 15 BEST BUY

- 16 MICHAELS
- 17 MATTRESS FIRM
- (18) SPRINT
- SOURDOUGH & CO.
- (20) GNC

- 21) US NAVY RECRUITING COMMAND
- MOD PIZZA
- 23 TARGET
- 24 DIGNITY HEALTH
- PET SUPPLIES PLUS