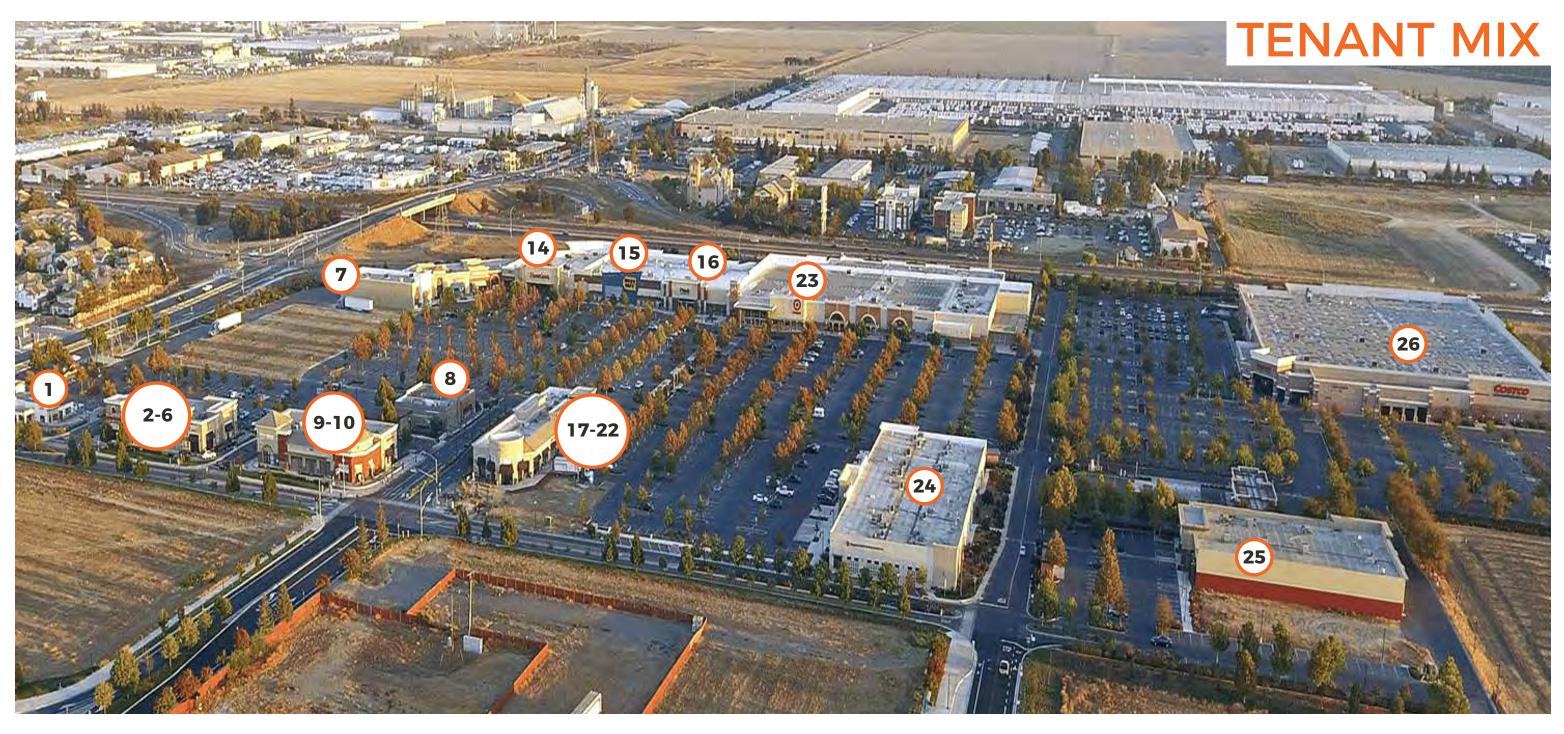

- Average Daily Traffic: 110,000 ADT
- Primary Trade Area Population: 165,200
- Total Trade Area Population: 292,216

- 1 IN-N-OUT
- JIMBOY'S TACOS
- 3 SUBWAY
- 4 VERIZON

- 6 STARBUCKS
- 7 ULTA
- 8 RED ROBIN
- 9 PACIFIC DENTAL
- 5 SPORT CLIPS HAIRCUTS 10 PANDA EXPRESS

- 11) FAMOUS FOOTWEAR
- MATTHEWS MATTRESS
- (13) MAURICES
- HOME GOODS
- 15 BEST BUY

- 16 MICHAELS
- 17 MATTRESS FIRM
- (18) SPRINT
- SOURDOUGH & CO.
- (20) GNC

- 21) US NAVY RECRUITING COMMAND
- MOD PIZZA
- 23 TARGET
- 24 DIGNITY HEALTH
- PET SUPPLIES PLUS